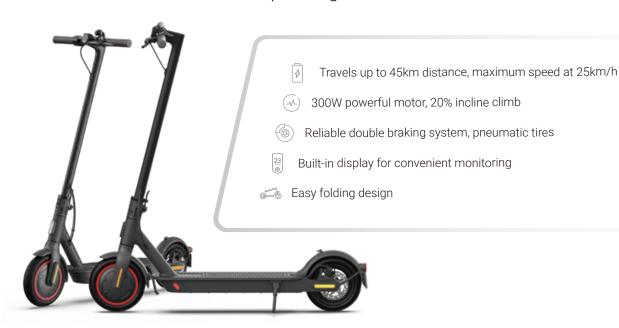

# Range and speed

Max speed: 25km/h\*Travel distance: 45kmClimbing angle: 20%

# Safety features

- Braking system: eABS + mechanical
- Optimized Pneumatic tire for wear proof
- Front, rear and side reflectors
- · 2W headlight

### Take the journey further

Featuring a maximum speed of 25 km/h\* and a long-range battery that can power distances of up to 45km on a single charge\*\*, the all-new Mi Electric Scooter Pro 2 is perfect for last-mile commutes and short trips around the city. Thanks to a 300W brushless DC motor, Mi Electric Scooter Pro 2 effortlessly climbs 20% incline slopes, ensuring uninterrupted and enjoyable rides in any urban setting.

### Travel smart with the multi-functional display

Mi Electric Scooter Pro 2's built-in LCD allows riders to view and control a wide range of parameters for a convenient and hassle-free riding experience: real-time speed, riding modes, Bluetooth connection and headlight status, all at a glance. Riders can also pair their device with Mi Home app to view key information such as battery level, speed and current mileage on their phone, as well as add an electric lock to the device.

# Most importantly, ride safely

Designed with safety at its core, Mi Electric Scooter Pro 2 sports a dual braking system that includes a mechanical 120mm ventilated disc brake and eABS regenerative anti-lock brake. The vehicle's 8.5-inch pneumatic tires are reinforced to withstand wear and tear and effectively absorb shocks from bumps on the road. With an added front, rear and side reflectors, as well as an upgraded 2W headlight that illuminates up to 10 meters ahead, the vehicle provides extra visibility for both the rider and other people on the road.

# Flip, fold and clip for easy carrying

Mi Electric Scooter Pro 2 epitomizes both style and functionality. The sleek and foldable design allows for easy storage. Crafted from lightweight aluminum alloy, Mi Electric Scooter Pro 2 weighs just 14.2kg, making it highly portable and easy to carry around.