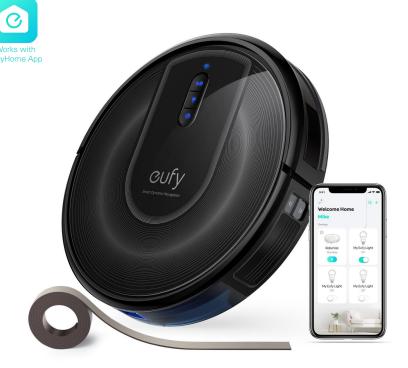

## App Control with Cleaning History

Complete all your cleaning needs right from your smartphone. When the job is done check-out where and when your RoboVac cleaned.

## Set Boundary Strips

Exclude your kid's play area or your pet's bed. RoboVac uses specialized dual-Hall Sensors to detect the Boundary Strips you set, ensuring it only cleans the areas required.

Smart Dynamic Navigation 2.0 ( Dual Gyro+OFS ) Boundary Detection