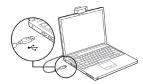

## Setting Up Webcam

1. Place your webcam on a computer monitor, desktop, or tripod.

2. Plug in the USB cable to the USB port, and your Operation system will detect the device, then the webcam will work automatically with all camera apps.

3. (Optional) With our advanced driver you can easily adjust our webcams settings such as brightness, contrast, saturations, sharpness, zoom in/zoom out and image orientation to your preference.
Our driver is available from: adesso.com/downloads