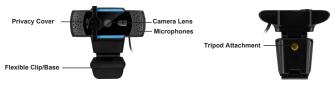

## Cybertrack H5

1080P HD Auto Focus Webcam with Built-in Dual Microphone, Tripod mount and Privacy Shutter Cover



Model: Cybertrack H5

## Quick Guide

www.adesso.com

## **Description**



## Setting Up Webcam

1. Place your webcam on a computer monitor, desktop, or tripod.



2. Plug in the USB cable to the USB port, and your Operation system will detect the device, then the webcam will work automatically with all camera apps.



3. (Optional) With our advanced driver you can easily adjust our webcams settings such as brightness, contrast, saturations, sharpness, zoom in/zoom out and image orientation to your preference.
Our driver is available from: adesso.com/downloads