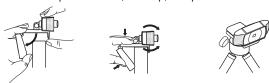

## Setting Up Webcam

1. Place your webcam on a computer monitor, desktop, or tripod.

2. Plug in the USB cable to the USB port, and your Operation system will detect the device, then the webcam will work automatically with all camera apps.