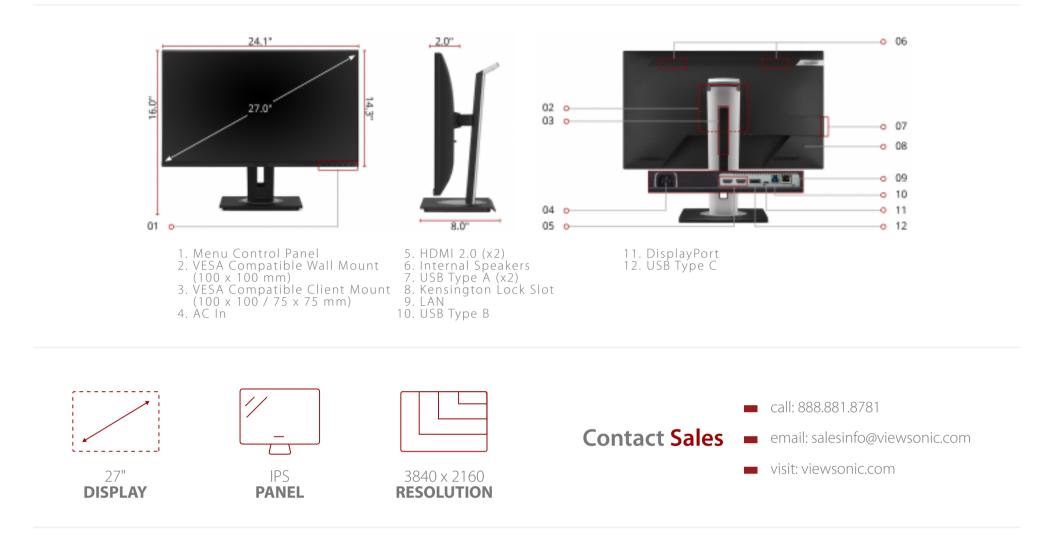

| Display:                                                              |                                                                                                                                                                                                                                     | Video Signal:                                                                                         |                                                                                  |
|-----------------------------------------------------------------------|-------------------------------------------------------------------------------------------------------------------------------------------------------------------------------------------------------------------------------------|-------------------------------------------------------------------------------------------------------|----------------------------------------------------------------------------------|
| Display Size (in.):                                                   | 27                                                                                                                                                                                                                                  | Frequency Horizontal:                                                                                 | 15 ~ 150 KHz                                                                     |
| Viewable Area (in.):                                                  | 27                                                                                                                                                                                                                                  | Frequency Vertical:                                                                                   | 24 ~ 75 Hz                                                                       |
| Panel Type:                                                           | IPS                                                                                                                                                                                                                                 | Video Input:                                                                                          |                                                                                  |
| Resolution:                                                           | 3840 x 2160                                                                                                                                                                                                                         | Digital Sync:                                                                                         | TMDS for HDMI (v2.0), PCI-E for DisplayPo<br>(v1.2), Micro-Packet for USB Type C |
| Resolution Type:                                                      | 4K (3840x2160)                                                                                                                                                                                                                      | Ergonomics:                                                                                           |                                                                                  |
| Static Contrast Ratio:                                                | 1,000:1                                                                                                                                                                                                                             | Height Adjust:                                                                                        | 130 mm / 5.1 in                                                                  |
| Dynamic Contrast Ratio:                                               | 50,000,000:1                                                                                                                                                                                                                        | Swivel:                                                                                               | 120°                                                                             |
| Light Source:                                                         | LED                                                                                                                                                                                                                                 | Pivot (Right/Left):                                                                                   | 90° / 90°                                                                        |
| Brightness:                                                           | 350 cd/m2                                                                                                                                                                                                                           | Tilt (Forward/Back):                                                                                  | 40° / 5°                                                                         |
| Colors:                                                               | 1.07B                                                                                                                                                                                                                               | Weight (imperial):                                                                                    | 40-7.5-                                                                          |
| Color Space Support:                                                  | 8+2 bits                                                                                                                                                                                                                            | Net (lbs):                                                                                            | 16.5                                                                             |
| Aspect Ratio:                                                         | 16:9                                                                                                                                                                                                                                | Net Without Stand (lbs):                                                                              | 10.5                                                                             |
| Response Time (Typical GTG):                                          | 14ms                                                                                                                                                                                                                                |                                                                                                       |                                                                                  |
| Response Time (GTG w/OD):                                             | 5ms                                                                                                                                                                                                                                 | Gross (lbs):                                                                                          | 23.6                                                                             |
| Backlight Life (Hours):                                               | 30,000                                                                                                                                                                                                                              | Weight (metric):                                                                                      | 7.6                                                                              |
| Panel Surface:                                                        | Anti-glare, Hard coating (3H)                                                                                                                                                                                                       | Net (kg):                                                                                             | 7.5                                                                              |
| Compatibility:                                                        |                                                                                                                                                                                                                                     | Net Without Stand (kg):                                                                               | 5.1                                                                              |
| PC Resolution (max):                                                  | 3840 x 2160                                                                                                                                                                                                                         | Gross (kg): 10.7                                                                                      |                                                                                  |
| Mac <sup>®</sup> Resolution (max):                                    | 3840 x 2160                                                                                                                                                                                                                         | Dimensions (imperial) (WxH)                                                                           |                                                                                  |
| Connector:                                                            |                                                                                                                                                                                                                                     | Packaging (in.):                                                                                      | 27.2 x 8.6 x 16.9                                                                |
| USB Type A(2), USB Type B(1), Ethernet LAN (RJ45)(1), HDMI 2.0 In(1), |                                                                                                                                                                                                                                     | Physical (in.):                                                                                       | 24.1 x 16.0 x 8.0                                                                |
| DisplayPort(1)                                                        |                                                                                                                                                                                                                                     | Physical Without Stand (in.):                                                                         | 24.1 x 14.3 x 2.0                                                                |
| Audio:                                                                |                                                                                                                                                                                                                                     | Dimensions (metric) (WxHxD                                                                            |                                                                                  |
| Internal Speakers:                                                    | 2W (x2)                                                                                                                                                                                                                             | Packaging (mm):                                                                                       | 692.0 x 218.0 x 430.0                                                            |
| Power:                                                                |                                                                                                                                                                                                                                     | Physical (mm):                                                                                        | 613.0 x 406.0 x 202.0                                                            |
| Eco Mode (Conserve):                                                  | 16.8W                                                                                                                                                                                                                               | Physical Without Stand (mm):                                                                          | 613.0 x 363.0 x 52.0                                                             |
| Eco Mode (optimized):                                                 | 21.2W                                                                                                                                                                                                                               | General:                                                                                              |                                                                                  |
| Consumption (typical):                                                | 30.7W                                                                                                                                                                                                                               | Regulations: cTUVus, FCC-B, ICES003, Energy Star Certified, EPEAT Certified, MX<br>CoC, Mexico Energy |                                                                                  |
| Consumption (max):                                                    | 70.0W                                                                                                                                                                                                                               | PACKAGE CONTENTS: VG2756-4K, Power Cable, DP to DP Cable, USB Type C                                  |                                                                                  |
| Voltage:                                                              | AC 100-240V (universal), 50-60Hz                                                                                                                                                                                                    | cable, USB Type B Uplink Cable, Quick Start Guide                                                     |                                                                                  |
| Stand-by:                                                             | 0.5W                                                                                                                                                                                                                                | Recycle/Disposal: Please dispose of in accordance with local, state or federal laws.                  |                                                                                  |
| Power Supply:                                                         | Internal                                                                                                                                                                                                                            | Warranty: Three-year limited warranty on parts, labor and backlight                                   |                                                                                  |
| Additional Hardware:                                                  |                                                                                                                                                                                                                                     | UPC: 766907008555                                                                                     |                                                                                  |
| Kensington Lock Slot:                                                 | 1                                                                                                                                                                                                                                   |                                                                                                       |                                                                                  |
| Controls:                                                             |                                                                                                                                                                                                                                     |                                                                                                       |                                                                                  |
| Physical Controls:                                                    | 1,2,3,4,5,6 (Power)                                                                                                                                                                                                                 |                                                                                                       |                                                                                  |
| On Screen Display:                                                    | Auto Image Adjust, Contrast/Brightness,<br>Input Select, Audio Adjust, Color Adjust,<br>Information, Manual Image Adjust,<br>Advanced Image Adjust, Setup Menu,<br>Memory Recall (See user guide for<br>complete OSD functionality) |                                                                                                       |                                                                                  |
| Operating Conditions:                                                 |                                                                                                                                                                                                                                     |                                                                                                       |                                                                                  |
| Temperature:                                                          | 32-104° F (0 - 40° C)                                                                                                                                                                                                               |                                                                                                       |                                                                                  |
|                                                                       | 20.00%                                                                                                                                                                                                                              |                                                                                                       |                                                                                  |