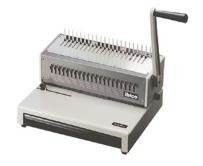

# **CombBind C250Pro Comb Binder**

GBC.
Working for you

IB271403

# **PRODUCT DESCRIPTION**

Binding doesn't get any simpler! Ideal for everyday, high volume use, the CombBind C250Pro is a versatile, robust and durable comb binder. Easy to use and with a large capacity clippings tray, it can punch up to 20 80gsm sheets and bind up to 450 sheets using 51mm spines. Selector pins allow you to adjust for any paper size up to A4 and you can also alter the margin depth.