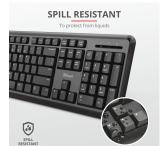

#### **Key features**

- Wireless keyboard and mouse set for an optimised workflow
- Silent keys and mouse buttons, to prevent disturbing your family or colleagues
- Full-size keyboard layout with low-profile keys for a soft and comfortable key stroke
- Quick and easy control via 13 office and media function keys
- Spill-resistant keyboard design to protect from liquids
- One USB receiver to connect both keyboard and mouse, storable inside the mouse

## **Everything You Need**

The Ody Silent Wireless Keyboard provides everything you need for a smooth typing experience. The low-profile full layout has a silent keystroke, while the adjustable angle and rubber anti-slip feet will help you work comfortably for hours. It's spill resistant and has 12 multimedia function keys; everything you will ever need to get the job done.