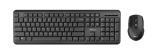

#### Wireless Keyboard and Mouse Set

Wireless and silent keyboard and mouse for hours of working comfort

#### **Key features**

- Wireless keyboard and mouse set for an optimised workflow
- Silent keys and mouse buttons, to prevent disturbing your family or colleagues
- Full-size keyboard layout with low-profile keys for a soft and comfortable key stroke
- Quick and easy control via 13 office and media function keys
- Spill-resistant keyboard design to protect from liquids
- One USB receiver to connect both keyboard and mouse, storable inside the mouse

#### What's in the box

- Wireless keyboard
- Wireless mouse
- USB receiver
- 2 x AAA battery for keyboard
- 2 x AAA battery for mouse
- User guide downloadable at trust.com/23942/download