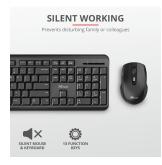

#### **Key features**

- Wireless keyboard and mouse set for an optimised workflow
- Silent keys and mouse buttons, to prevent disturbing your family or colleagues
- Full-size keyboard layout with low-profile keys for a soft and comfortable key stroke
- Quick and easy control via 13 office and media function keys
- Spill-resistant keyboard design to protect from liquids
- One USB receiver to connect both keyboard and mouse, storable inside the mouse

### **Modern Mouse**

The accompanied mouse has a similar modern design and comes with silent buttons as well. No one will be disturbed by your hard work. It has a DPI button so you can adjust the speed of your cursor and the mouse uses a reliable optical sensor so you can work on most surfaces. Flexibility is the keyword, here.