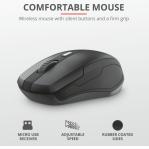

### **Modern Mouse**

The accompanied mouse has a similar modern design and comes with silent buttons as well. No one will be disturbed by your hard work. It has a DPI button so you can adjust the speed of your cursor and the mouse uses a reliable optical sensor so you can work on most surfaces. Flexibility is the keyword, here.