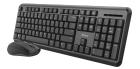

#### Wireless Keyboard and Mouse Set

Wireless and silent keyboard and mouse for hours of working comfort

### **Wireless Without Hassle**

This set uses the same wireless USB receiver for both the keyboard and the mouse. Just plug it into a free USB port in your PC or laptop and you're good to go. A clean desk will help keep a clean mind. And when you're done, you will easily store the receiver in the mouse itself when you want to take this set with you.