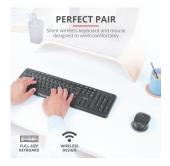

#### Wireless Keyboard and Mouse Set

Wireless and silent keyboard and mouse for hours of working comfort

### **Makes Work Easy**

The Trust Ody Silent Wireless Keyboard with Mouse is the right combo to make your work more comfortable than before. The silent keys prevent others from being disturbed by your work, the keyboard itself is spill resistant, and thanks to this set being wireless it will provide plenty of flexibility.

### **Wireless Without Hassle**

This set uses the same wireless USB receiver for both the keyboard and the mouse. Just plug it into a free USB port in your PC or laptop and you're good to go. A clean desk will help keep a clean mind. And when you're done, you will easily store the receiver in the mouse itself when you want to take this set with you.