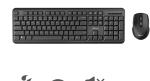

#### Wireless Keyboard and Mouse Set

Wireless and silent keyboard and mouse for hours of working comfort

#### **Key features**

- Wireless keyboard and mouse set for an optimised workflow
- Silent keys and mouse buttons, to prevent disturbing your family or colleagues
- Full-size keyboard layout with low-profile keys for a soft and comfortable key stroke
- Quick and easy control via 13 office and media function keys
- Spill-resistant keyboard design to protect from liquids
- One USB receiver to connect both keyboard and mouse, storable inside the mouse

### **Wireless Without Hassle**

This set uses the same wireless USB receiver for both the keyboard and the mouse. Just plug it into a free USB port in your PC or laptop and you're good to go. A clean desk will help keep a clean mind. And when you're done, you will easily store the receiver in the mouse itself when you want to take this set with you.