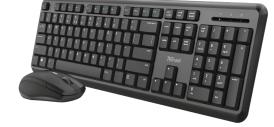

#### Wireless Keyboard and Mouse Set

Wireless and silent keyboard and mouse for hours of working comfort

### **Makes Work Easy**

The Trust Ody Silent Wireless Keyboard with Mouse is the right combo to make your work more comfortable than before. The silent keys prevent others from being disturbed by your work, the keyboard itself is spill resistant, and thanks to this set being wireless it will provide plenty of flexibility.

### **Wireless Without Hassle**

This set uses the same wireless USB receiver for both the keyboard and the mouse. Just plug it into a free USB port in your PC or laptop and you're good to go. A clean desk will help keep a clean mind. And when you're done, you will easily store the receiver in the mouse itself when you want to take this set with you.