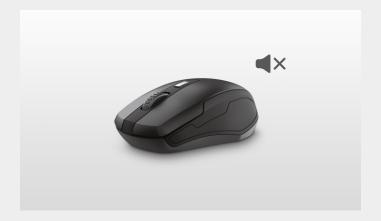

### **Modern Mouse**

The accompanied mouse has a similar modern design and comes with silent buttons as well. No one will be disturbed by your hard work. It has a DPI button so you can adjust the speed of your cursor and the mouse uses a reliable optical sensor so you can work on most surfaces. Flexibility is the keyword, here.