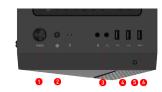

## **CONNECTIONS**

- Power Button
- 2. Reset Button
- 3. Mic in / Audio out
- 4. USB 2.0x 2
- 5. Insta-Light Loop Button
- 6. USB 3.2 Gen 1 Type-A