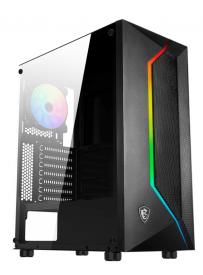

## **MAG VAMPIRIC 100R**

## Mesh Certified Makes It Work

- Can install up to 6x system fans, providing ventilation and stable performance to the whole system
- o Built-in ARGB fan with striking lighting and vivid lighting effects
- Premium-grade 4mm thick tempered glass that guarantees window durability and viewing capability
- The magnetic dust filter on top is designed to give users an easy uninstalling and cleaning experience
- Quickly control the fan color and lighting effects with Insta-Light Loop at the touch of a button