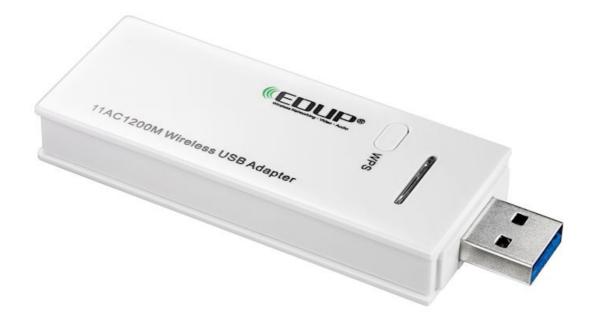

## IFPD WiFi module EP-AC1602

WiFi module for Creative Touch 3-Series IFPDs

- 2.4G/5Ghz dual band
- 802.11 a/b/g/n/ac
- Up to 866Mbps (5GHz) / 300Mbps (2.4GHz)

WiFi module for Optoma Creative Touch 3-Series interactive flat panel displays.