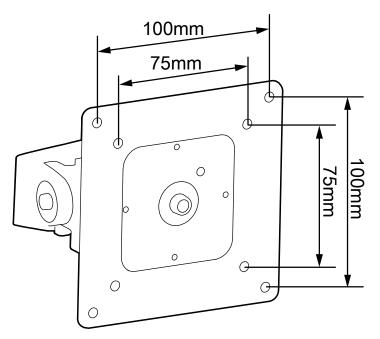

## **WEIGHT CAPACITY**

28 - 42 lbs. (12.7 - 19 kg) For displays 6"-12" (152-305mm) deep. Recommend >1"(25mm) thick worksurface for **minimum vibration**.