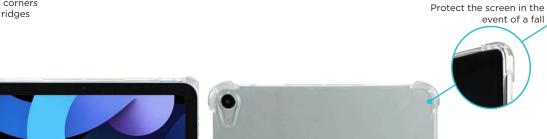

## **AIR CELL SYSTEM**

Air cell on each of the 4 corners composed of multiple flexible ridges

Access to all ports and functionalities

Slim design and flexible case

| Ref    | Product                                          | EAN code      | Dimensions with pack | Weight with pack | SPCB | РСВ |
|--------|--------------------------------------------------|---------------|----------------------|------------------|------|-----|
| 061007 | R Series for iPad Air 4 10.9" 2020 - Transparent | 3700992521084 | 183 x 290 x 17 mm    | 164 g            | 5    | 40  |