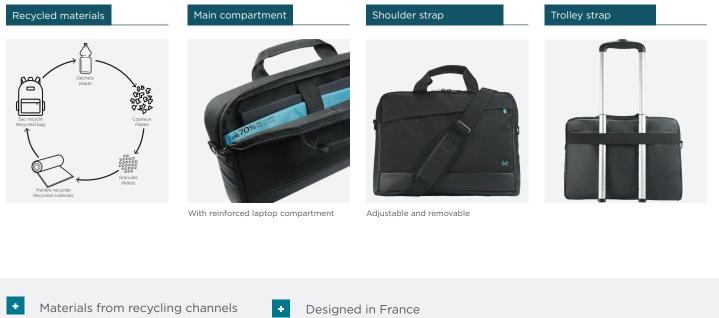

## RE.LIFE is the first eco-designed range with materials from recycling channels and with Global Recycled Standard certification.

Each element of the new RE.LIFE bags line is made with 70% to 90% of recycled materials while maintaining the quality of protection of you mobile devices and the durability of our bags !