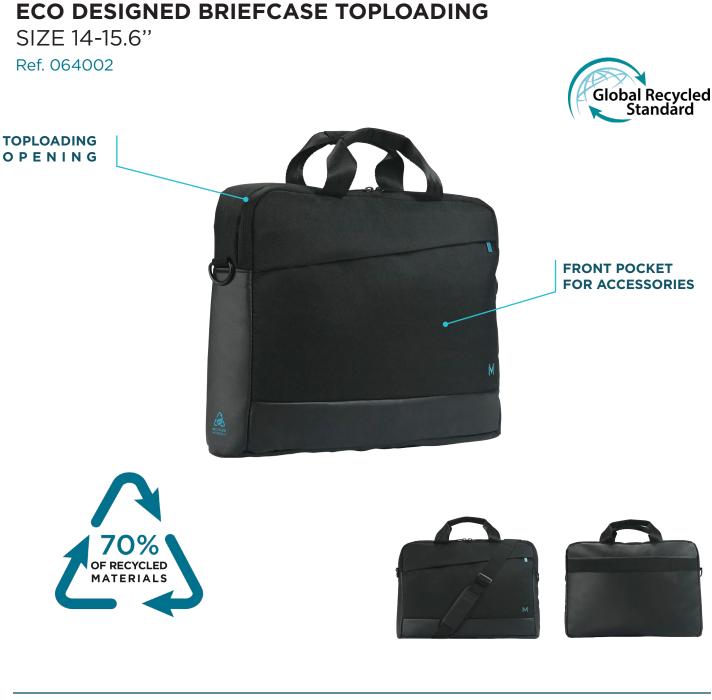

## ECO DESIGNED BRIEFCASE TOPLOADING 14-15.6"

## RE.LIFE is the first eco-designed range with materials from recycling channels and with Global Recycled Standard certification.

Each element of the new RE.LIFE bags line is made with 70% to 90% of recycled materials while maintaining the quality of protection of you mobile devices and the durability of our bags !