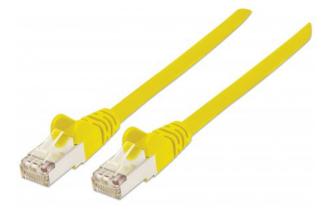

## **High Performance Network Cable**

S/FTP 26 AWG, CAT7 Raw Cable, CAT6a Modular plugs, 15 m, Yellow

Part No.: 741125

EAN-13: 0766623741125 | UPC: 766623741125

Cat7 raw cable with Cat6a modular plugs gives the best performance for your network infrastructure.

## **Features:**

- Cat7 600 MHz Cable
- S/FTP & AWG 26
- CAT6a RJ45 plug, gold-plated contacts
- LSZH Jacket
- Compatible with T568A and T568B wiring
- Fully backward compatible with all the previous cable categories, including Category 6a, 6, 5e and 5
- Lifetime Warranty

## **Specifications:**

- Cat7 raw cable with Cat6a modular plugs
- S/FTP: S = braid shielded; FTP = foiled twisted pair: an aluminum foil screen around each pair (aluminum-Mylar, referred to as PIMF)
- LSZH Jacket (Low Smoke Zero Halogen)
- Guaranteed 100% copper pairs
- Suitable for 10 Gigabit (10/100/1000/10000 Mbit) networks
- EIA/TIA 568B