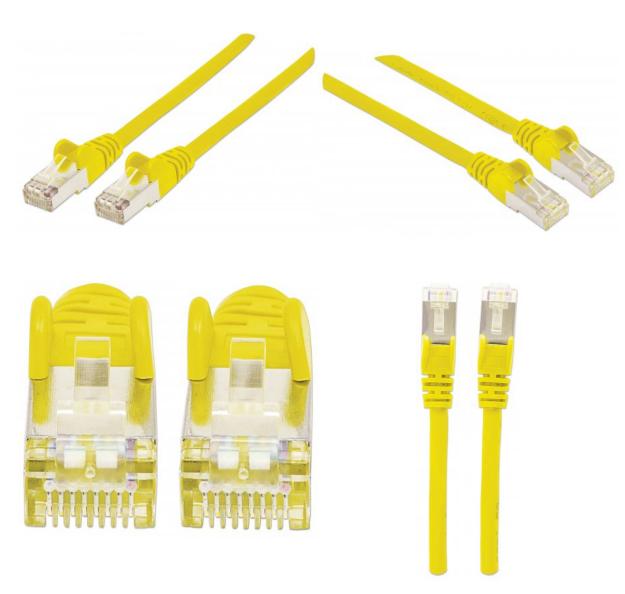

## **High Performance Network Cable**

S/FTP 26 AWG, CAT7 Raw Cable, CAT6a Modular plugs, 15 m, Yellow

Part No.: 741125

EAN-13: 0766623741125 | UPC: 766623741125

Cat7 raw cable with Cat6a modular plugs gives the best performance for your network infrastructure.

## **Features:**

- Cat7 600 MHz Cable
- S/FTP & AWG 26
- CAT6a RJ45 plug, gold-plated contacts
- LSZH Jacket
- Compatible with T568A and T568B wiring
- Fully backward compatible with all the previous cable categories, including Category 6a, 6, 5e and 5
- Lifetime Warranty

## **Specifications:**

- Cat7 raw cable with Cat6a modular plugs
- S/FTP: S = braid shielded; FTP = foiled twisted pair: an aluminum foil screen around each pair (aluminum-Mylar, referred to as PIMF)
- LSZH Jacket (Low Smoke Zero Halogen)
- Guaranteed 100% copper pairs
- Suitable for 10 Gigabit (10/100/1000/10000 Mbit) networks
- EIA/TIA 568B