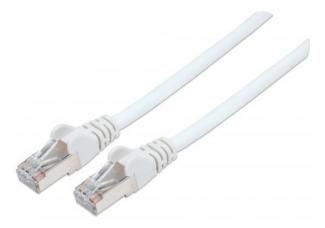

# **High Performance Network Cable**

S/FTP 26 AWG, Cat7 Raw Cable, Cat6a Modular Plugs, 30 m (100 ft.), White

Part No.: 741439

EAN-13: 0766623741439 | UPC: 766623741439

Get the best performance for your network infrastructure.

The next version of Ethernet has yet to be specified. Intellinet Network Solutions uses Cat7 raw cable and Cat6a modular plugs to give your network the capability it needs to help your organization thrive. The Intellinet Network Solutions High Performance Network Cable easily handles large amounts of data at the ever-increasing speed of business.