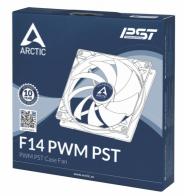

# F14 PWM PST Case Fan

- PWM Sharing Technology (PST)
- Extremely quiet with low noise impeller
- High airflow and static pressure
- Fluid dynamic bearing ensures extended lifespan

# F14 PWM PST Case Fan

The **F14 PWM PST** case fans are dedicated to outperform their counterparts in terms of cooling performance and noise level.

| Specifications  |                                            |
|-----------------|--------------------------------------------|
| Fan             | 140 mm, 200-1 350 RPM (Controlled by PMW)* |
| Airflow         | 74 CFM/126 m³/h                            |
| Bearing         | Fluid Dynamic Bearing                      |
| Noise Level     | 0.3 Sone                                   |
| Voltage/Current | 0.11 A/12 V DC                             |
| Dimensions      | 140(L) x 140(W) x 27(H) mm                 |
| Weight          | 181 g                                      |