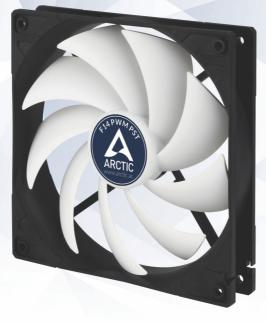

# F14 PWM PST Case Fan

- PWM Sharing Technology (PST)
- Extremely quiet with low noise impeller
- High airflow and static pressure
- Fluid dynamic bearing ensures extended lifespan

# F14 PWM PST Case Fan

The **F14 PWM PST** case fans are dedicated to outperform their counterparts in terms of cooling performance and noise level.

| Specifications  |                                            |
|-----------------|--------------------------------------------|
| Fan             | 140 mm, 200-1 350 RPM (Controlled by PMW)* |
| Airflow         | 74 CFM/126 m³/h                            |
| Bearing         | Fluid Dynamic Bearing                      |
| Noise Level     | 0.3 Sone                                   |
| Voltage/Current | 0.11 A/12 V DC                             |
| Dimensions      | 140(L) x 140(W) x 27(H) mm                 |
| Weight          | 181 g                                      |