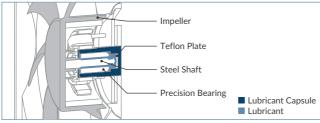

m their counterparts in terms of cooling performance and noise level.

| Specifications  |                                            |
|-----------------|--------------------------------------------|
| Fan             | 140 mm, 200-1 350 RPM (Controlled by PMW)* |
| Airflow         | 74 CFM/126 m³/h                            |
| Bearing         | Fluid Dynamic Bearing                      |
| Noise Level     | 0.3 Sone                                   |
| Voltage/Current | 0.11 A/12 V DC                             |
| Dimensions      | 140(L) x 140(W) x 27(H) mm                 |
| Weight          | 181 g                                      |

\*The minimum speed is tested based on a duty cycle of 10%

# **Airflow Directions**



## **PWM Plug Set (PST)**



## Fluid Dynamic Bearing