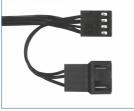

s are dedicated to outperform their counterparts in terms of cooling performance and noise level.

| Specifications  |                                            |
|-----------------|--------------------------------------------|
| Fan             | 140 mm, 200-1 350 RPM (Controlled by PMW)* |
| Airflow         | 74 CFM/126 m³/h                            |
| Bearing         | Fluid Dynamic Bearing                      |
| Noise Level     | 0.3 Sone                                   |
| Voltage/Current | 0.11 A/12 V DC                             |
| Dimensions      | 140(L) x 140(W) x 27(H) mm                 |
| Weight          | 181 g                                      |

\*The minimum speed is tested based on a duty cycle of 10%

# **Airflow Directions**



## **PWM Plug Set (PST)**



## Fluid Dynamic Bearing