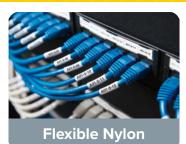

### Find the right label for the right application

RHINO™ Industrial Labels are reliable, tough & jobsite-tested labels for industrial applications.

The industrial labels are heat, chemical and UV-resistant, and backed by industrial-strenght adhesives that stick and stay stuck in harsh conditions.

EXTERNAL

Available in a wide range of colours, materials ideal for flat and curved surfaces, both in- and outdoor.

Permanent Polyester

"Easy Peel" for trouble-free application

Vinyl

6 mm

24 mm

100% recycled material used for external cassette