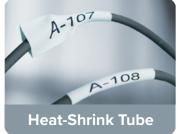

### Find the right label for the right application

RHINO™ Industrial Labels are reliable, tough & jobsite-tested labels for industrial applications.

The industrial labels are heat, chemical and UV-resistant, and backed by industrial-strenght adhesives that stick and stay stuck in harsh conditions.

EXTERNAL

Available in a wide range of colours, materials ideal for flat and curved surfaces, both in- and outdoor.

Permanent Polyester

"Easy Peel" for trouble-free application

Vinyl

6 mm

24 mm

100% recycled material used for external cassette