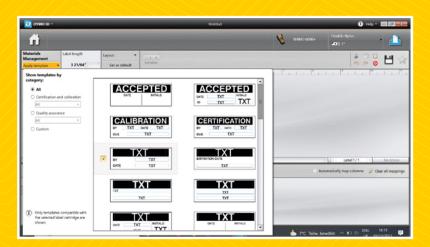

Delivering the highest level of performance at highend installations, the RHINO™ 6000+ is built to remain your labelling tool of choice for a long, long time.

01 | 02 | 03

Breaker

DYMO® ID SOFTWARE Get added labeling ease with DYMO® ID software. Only DYMO® ID software provides the same great life-like on screen print previews, built-in label applications and pre-loaded templates found on your  $XTL^{\text{\tiny{IM}}}$  label maker and RHINO $^{\text{\tiny{IM}}}$  6000+, whilst adding in features to help further simplify high-volume labeling tasks.

## BUILT-IN LABEL APPLICATIONS

simply select an application from the Home screen to get started quickly

Instant access to hundreds of timesaving pre-loaded templates for patch panels, asset tracking, materials management, and safety signage