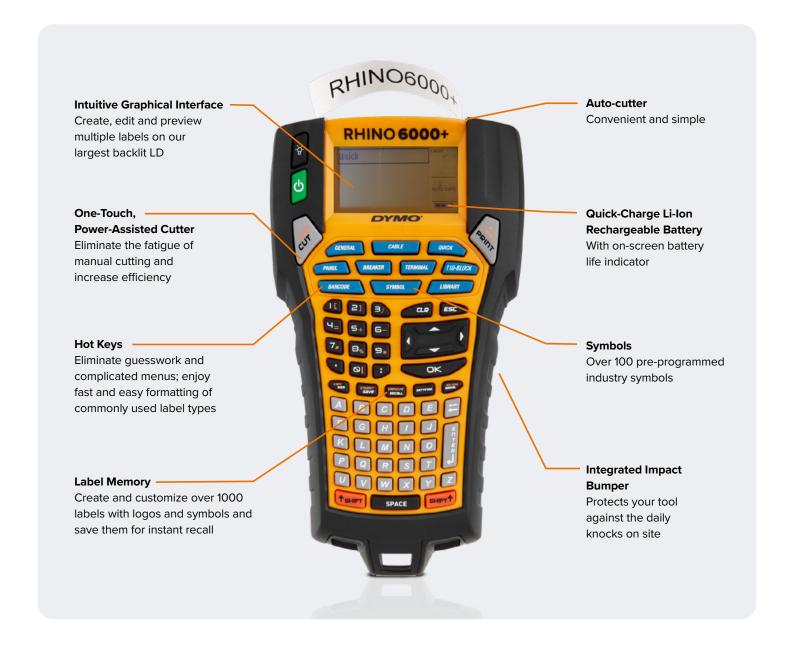

## **RHINO™ 6000+**

Introducing the RHINO $^{\rm m}$  6000+ - the latest in the range of top-quality labelling tools from RHINO $^{\rm m}$  - with PC Connectivity via DYMO $^{\rm e}$  ID Software!

Our research tells us that the most important thing for an installer from a labelling tool is that it should be "easy to use"; the RHINO™ 6000+ has been designed with special features to make it just that: label cassettes can be loaded and unloaded with no hesitation; the generously sized LCD allows you to edit and preview multiple labels and

the RHINO™ "hot-key" technology provides shortcuts to your most common applications. Of course, the RHINO™ 6000+ also prints on the RHINO™ range of industrial-strength labels, which are built to withstand all kinds of harsh treatments including solvents, UV, moisture, harsh temperatures as well as being almost totally smudge-proof.

Delivering the highest level of performance at highend installations, the RHINO™ 6000+ is built to remain your labelling tool of choice for a long, long time.

01 | 02 | 03

Breaker

DYMO® ID SOFTWARE Get added labeling ease with DYMO® ID software. Only DYMO® ID software provides the same great life-like on screen print previews, built-in label applications and pre-loaded templates found on your  $XTL^{\text{\tiny{IM}}}$  label maker and RHINO $^{\text{\tiny{IM}}}$  6000+, whilst adding in features to help further simplify high-volume labeling tasks.

## BUILT-IN LABEL APPLICATIONS

simply select an application from the Home screen to get started quickly

Instant access to hundreds of timesaving pre-loaded templates for patch panels, asset tracking, materials management, and safety signage