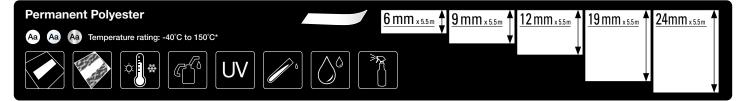

### Find the right label for the right application

RHINO™ Industrial Labels are reliable, tough & jobsite-tested labels for industrial applications.

The industrial labels are heat, chemical and UV-resistant, and backed by industrial-strenght adhesives that stick and stay stuck in harsh conditions.

EXTERNAL

Available in a wide range of colours, materials ideal for flat and curved surfaces, both in- and outdoor.

Permanent Polyester

"Easy Peel" for trouble-free application

Vinyl

6 mm

24 mm

100% recycled material used for external cassette