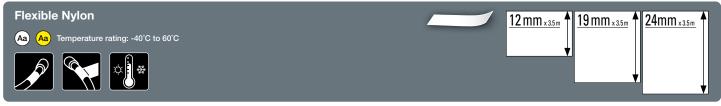

### Find the right label for the right application

RHINO™ Industrial Labels are reliable, tough & jobsite-tested labels for industrial applications.

The industrial labels are heat, chemical and UV-resistant, and backed by industrial-strenght adhesives that stick and stay stuck in harsh conditions.