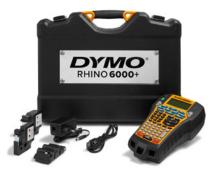

RHINO™ 6000+ comes in a practical kit case

convenient auto-cutter

250+ pre-programmed industy symbols

Use the FREE DYMO® ID™ **PC** software

## **RHINO™ 6000+**

Introducing the RHINO $^{\rm m}$  6000+ - the latest in the range of top-quality labelling tools from RHINO $^{\rm m}$  - with PC Connectivity via DYMO $^{\rm e}$  ID Software!

Our research tells us that the most important thing for an installer from a labelling tool is that it should be "easy to use"; the RHINO™ 6000+ has been designed with special features to make it just that: label cassettes can be loaded and unloaded with no hesitation; the generously sized LCD allows you to edit and preview multiple labels and

the RHINO™ "hot-key" technology provides shortcuts to your most common applications. Of course, the RHINO™ 6000+ also prints on the RHINO™ range of industrial-strength labels, which are built to withstand all kinds of harsh treatments including solvents, UV, moisture, harsh temperatures as well as being almost totally smudge-proof.

Delivering the highest level of performance at highend installations, the RHINO™ 6000+ is built to remain your labelling tool of choice for a long, long time.

01 | 02 | 03

Breaker

DYMO® ID SOFTWARE Get added labeling ease with DYMO® ID software. Only DYMO® ID software provides the same great life-like on screen print previews, built-in label applications and pre-loaded templates found on your  $XTL^{\text{\tiny{IM}}}$  label maker and RHINO $^{\text{\tiny{IM}}}$  6000+, whilst adding in features to help further simplify high-volume labeling tasks.