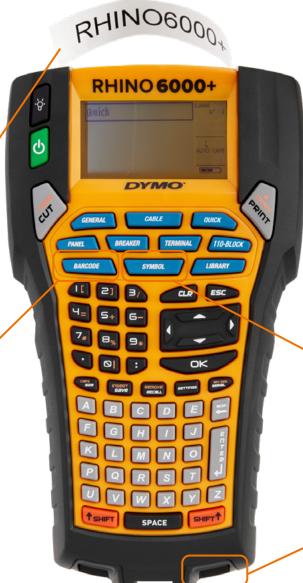

## **RHINO™ 6000+**

Introducing the RHINO $^{\rm m}$  6000+ - the latest in the range of top-quality labelling tools from RHINO $^{\rm m}$  - with PC Connectivity via DYMO $^{\rm e}$  ID Software!

Our research tells us that the most important thing for an installer from a labelling tool is that it should be "easy to use"; the RHINO™ 6000+ has been designed with special features to make it just that: label cassettes can be loaded and unloaded with no hesitation; the generously sized LCD allows you to edit and preview multiple labels and

the RHINO™ "hot-key" technology provides shortcuts to your most common applications. Of course, the RHINO™ 6000+ also prints on the RHINO™ range of industrial-strength labels, which are built to withstand all kinds of harsh treatments including solvents, UV, moisture, harsh temperatures as well as being almost totally smudge-proof.

Delivering the highest level of performance at highend installations, the RHINO™ 6000+ is built to remain your labelling tool of choice for a long, long time.

01 | 02 | 03

Breaker

DYMO® ID SOFTWARE Get added labeling ease with DYMO® ID software. Only DYMO® ID software provides the same great life-like on screen print previews, built-in label applications and pre-loaded templates found on your  $XTL^{\text{\tiny{IM}}}$  label maker and RHINO $^{\text{\tiny{IM}}}$  6000+, whilst adding in features to help further simplify high-volume labeling tasks.