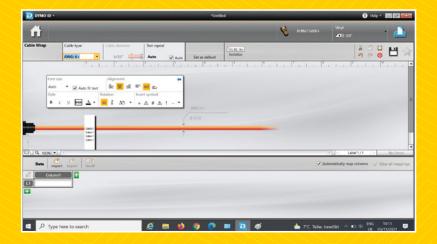

## BUILT-IN LABEL APPLICATIONS

simply select an application from the Home screen to get started quickly

Instant access to hundreds of timesaving pre-loaded templates for patch panels, asset tracking, materials management, and safety signage

Life-like on screen print preview shows exactly how labels will look when applied to cables, pipes and more

9 mm