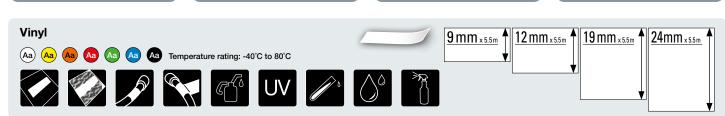

### Find the right label for the right application

RHINO™ Industrial Labels are reliable, tough & jobsite-tested labels for industrial applications.

The industrial labels are heat, chemical and UV-resistant, and backed by industrial-strenght adhesives that stick and stay stuck in harsh conditions.

EXTERNAL

Available in a wide range of colours, materials ideal for flat and curved surfaces, both in- and outdoor.

Permanent Polyester

"Easy Peel" for trouble-free application

Vinyl

6 mm

24 mm

100% recycled material used for external cassette