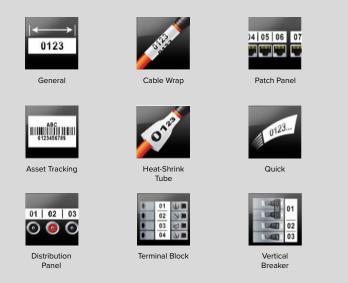

## BUILT-IN LABEL APPLICATIONS

simply select an application from the Home screen to get started quickly

Instant access to hundreds of timesaving pre-loaded templates for patch panels, asset tracking, materials management, and safety signage