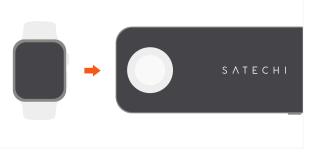

Blue LED light will turn on

Place an Apple Watch, display side up, on the module to begin charging.

Max output 2.5W

Use the USB-A port to charge an extra USB device – such as an iPhone or AirPods. Max output 12W