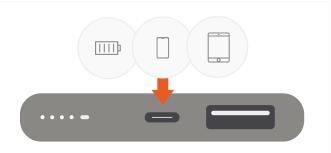

Use the USB-C PD port to quickly recharge the power bank, power Type-C tablets or fast charge compatible devices. Fast charging requires an USB-C to Lightning cable (sold separately). Max output 18W input/output

Blue LED light will turn on

Place an Apple Watch, display side up, on the module to begin charging.

Max output 2.5W

Use the USB-A port to charge an extra USB device – such as an iPhone or AirPods. Max output 12W