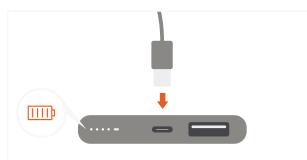

## QUATRO WIRELESS POWER BANK

Before use, please fully charge the Quatro Power Bank via USB-C port using its included cable.

Four LED lights will illuminate when fully charged

Place a compatible Qi wireless device on the Satechi logo. LED light will turn orange when charging begins. Max output 5W

Use the USB-C PD port to quickly recharge the power bank, power Type-C tablets or fast charge compatible devices. Fast charging requires an USB-C to Lightning cable (sold separately). Max output 18W input/output