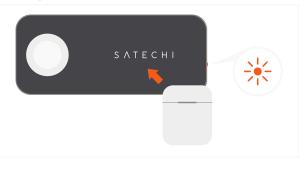

## QUATRO WIRELESS POWER BANK

Before use, please fully charge the Quatro Power Bank via USB-C port using its included cable.

Four LED lights will illuminate when fully charged

Place a compatible Qi wireless device on the Satechi logo. LED light will turn orange when charging begins. Max output 5W