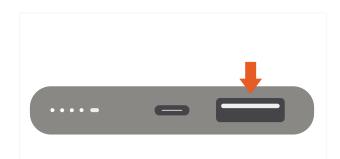

6

After use, power off the device by press and holding the power button until LED lights turn off.

2

Turn on the power bank by clicking the side button once. Once powered on, activate the Apple Watch and Qi charger by double clicking the side button.