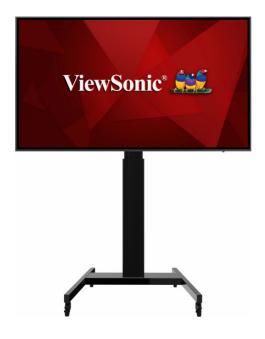

# Product **Description**

The VB-CNM-002 is designed to withstand intensive daily use and to safely support displays up to 86" or 136 kg. It features a slim center column, offering 70 cm of smooth motorized height adjustment. For user convenience and to enhance the teaching experience the stand allows for several accessories to be mounted, including PC shelves, handles and whiteboard side wings.

#### DIMENSIONS

Physical (WxHxD): 1042x1245-1945x731mm

700mm

47,6 kg

52 kg

Packaging (WxHxD): 1350x730x310 mm