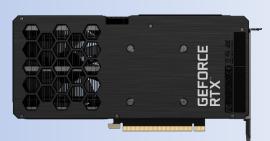

- ●12GB, GDDR6 on board memory
- Dual Fan design
- OdB Technology
- RGB Lighting
- DrMOS
- Copper Base
- Backplate included