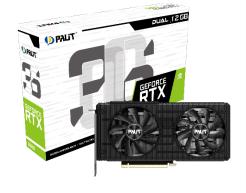

## PALIT® GEFORCE RTX 3060 DUAL

The GeForce RTXTM 3060 is powered by the NVIDIA Ampere architecture. It's built with enhanced RT Cores and Tensor Cores, new streaming multiprocessors, and high-speed G6 memory.

- ●12GB, GDDR6 on board memory
- Dual Fan design
- OdB Technology
- RGB Lighting
- DrMOS
- Copper Base
- Backplate included