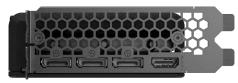

DisplayPort 1.4a x3/HDMI 2.1

| Specifications |                    |
|----------------|--------------------|
| Part Number    | NE63060019K9-190AD |
| GPU            | RTX 3060           |
| Core Name      | GA106              |
| CUDA Cores     | 3584               |
| Mem. Amount    | 12 GB              |
| Mem. Interface | 192 bit            |
| DRAM           | GDDR6              |
| Core Clock     | 1320 MHz           |
| Boost Clock    | 1777 MHz           |
| Memory Speed   | 15 Gbps            |
| Mem. Bandwidth | 360 (GB/Sec)       |
| Board Power    | 170 W              |
| Board size     | 245x119x40mm       |
| Bracket        | 2 slot             |
| Cooler         | 2 slot             |
| Box size       | 342x221x66mm       |
| Pack           | 10 pcs per carton  |
| EAN code       | 4710562242423      |
|                |                    |