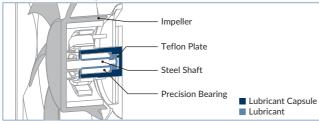

ends service life







## F14 Silent Extra Quiet Case Fan

The **F14 Silent** comes with one of the best noise/airflow ratios, which allows whisper-quiet operation. A new alloy/lubricant combination reduces friction and heat and thus increases the lifespan of the bearing.

| Specifications  |                            |
|-----------------|----------------------------|
| Fan             | 140 mm, 800 RPM            |
| Airflow         | 46 CFM/78 m³/h             |
| Bearing         | Fluid Dynamic Bearing      |
| Noise Level     | 0.08 Sone                  |
| Voltage/Current | 0.11 A/12 V DC             |
| Dimensions      | 140(L) x 140(W) x 27(H) mm |
| Weight          | 180 g                      |

#### **Airflow Directions**



### **3 Pins Plug**



#### Fluid Dynamic Bearing