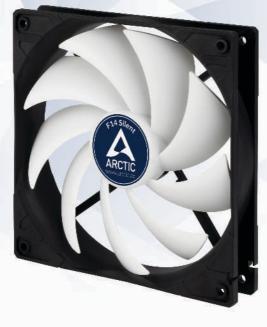

# **F14 Silent** Extra Quiet Case Fan

- Virtually Silent
- Extremely quiet with low noise impeller
- New alloy/lubricant combination reduces friction
- Fluid dynamic bearing extends service life

## F14 Silent Extra Quiet Case Fan

The **F14 Silent** comes with one of the best noise/airflow ratios, which allows whisper-quiet operation. A new alloy/lubricant combination reduces friction and heat and thus increases the lifespan of the bearing.

| Specifications  |                            |
|-----------------|----------------------------|
| Fan             | 140 mm, 800 RPM            |
| Airflow         | 46 CFM/78 m³/h             |
| Bearing         | Fluid Dynamic Bearing      |
| Noise Level     | 0.08 Sone                  |
| Voltage/Current | 0.11 A/12 V DC             |
| Dimensions      | 140(L) x 140(W) x 27(H) mm |
| Weight          | 180 g                      |