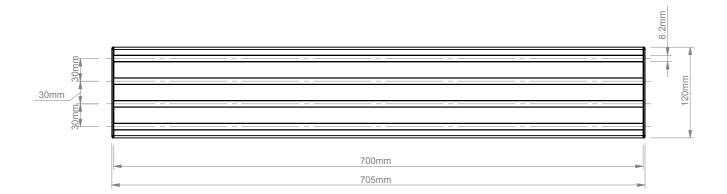

| B-Tech International Design and Manufacturing Limited |                                                          |       |            | B-Tech No: | BT8390-070                     |
|-------------------------------------------------------|----------------------------------------------------------|-------|------------|------------|--------------------------------|
| Part of the B-Tech International Group of Companies   |                                                          |       |            | Version:   | V1.0                           |
| B                                                     | UNLESS OTHERWISE SPECIFIED DIMENSIONS ARE IN MILLIMETERS |       | Size: A3   | Title:     | Horizontal Mounting Bar - 0.7m |
|                                                       |                                                          |       | Scale: 1:5 | Revision:  | 0.0                            |
|                                                       | Sheet: 1 of 1                                            | Date: | 11/03/2015 | File Name: | BTD-BT8390-070-R0.0            |