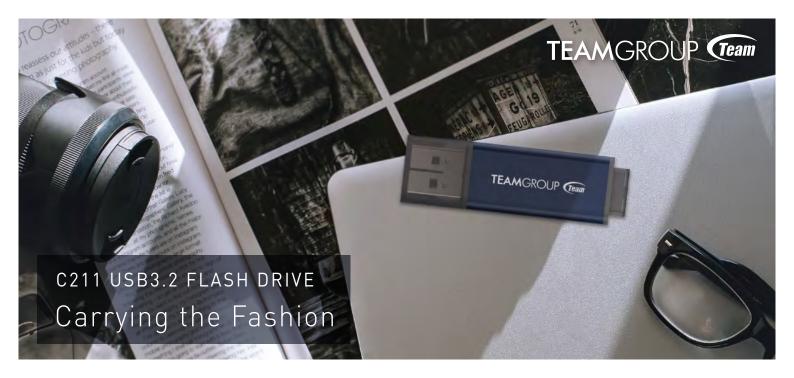

## USB Drive | C211

TEAMGROUP's C211 uses USB 3.2 Gen 1 high speed transfer interface. With its "clip in the back" design, there's no more cap-lost problem anymore. It offers up to 256GB of huge storage capacity, so you won't worry about lack of capacity. The gentleman's gray color creates a low-key, yet sophisticated tone. The aluminum alloy body has both refined texture and high durability, leading a new fashion trend in USB drives.

## Main Feature

- Gentleman's Gray, a tasteful color
- A tough and durable metalwork
- No loss cap design
- No worries with the huge capacity
- High-speed transfer and plug & play
- A thoughtful led indicator