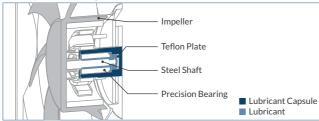

lifespan







# F14 Standard Case Fan

The **F14** case fans are exceptionally quiet and cost effective solutions with efficient cooling performance. The patented low noise impeller maximizes the volume of airflow to offer optimal performance at relatively low fan speed.

| Specifications  |                            |
|-----------------|----------------------------|
| Fan             | 140 mm, 1 350 RPM          |
| Airflow         | 74 CFM/126 m³/h            |
| Bearing         | Fluid Dynamic Bearing      |
| Noise Level     | 0.3 Sone                   |
| Voltage/Current | 0.20 A/12 V DC             |
| Dimensions      | 140(L) x 140(W) x 27(H) mm |
| Weight          | 180 g                      |

#### **Airflow Directions**



### **3 Pins Plug**



#### Fluid Dynamic Bearing