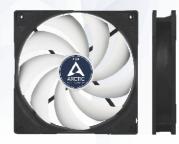

| Specifications  |                            |
|-----------------|----------------------------|
| Fan             | 140 mm, 1 350 RPM          |
| Airflow         | 74 CFM/126 m³/h            |
| Bearing         | Fluid Dynamic Bearing      |
| Noise Level     | 0.3 Sone                   |
| Voltage/Current | 0.20 A/12 V DC             |
| Dimensions      | 140(L) x 140(W) x 27(H) mm |
| Weight          | 180 g                      |