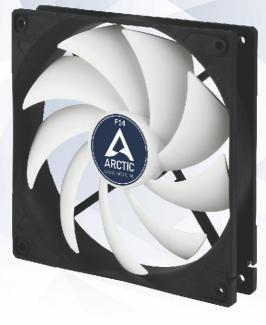

## F14 Standard Case Fan

- Extremely quiet with low noise impeller
- High airflow and static pressure
- Fluid dynamic bearing ensures extended lifespan

# F14 Standard Case Fan

The **F14** case fans are exceptionally quiet and cost effective solutions with efficient cooling performance. The patented low noise impeller maximizes the volume of airflow to offer optimal performance at relatively low fan speed.