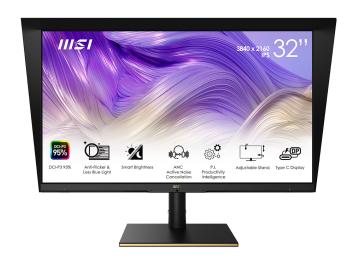

# **Summit MS321UP**

BE YOUR WINDOW TO THE WORLD

## **SPECIFICATIONS**

| PANEL SIZE                   | 32" (81.29 cm)                                                                                                                                                             |
|------------------------------|----------------------------------------------------------------------------------------------------------------------------------------------------------------------------|
| PANEL RESOLUTION             | 3840x2160 (UHD)                                                                                                                                                            |
| REFRESH RATE                 | 60Hz                                                                                                                                                                       |
| RESPONSE TIME                | 4ms (GTG)                                                                                                                                                                  |
| PANEL TYPE                   | IPS                                                                                                                                                                        |
| BRIGHTNESS (NITS)            | 400 nits (TYP) VESA Certified DisplayHDR 600                                                                                                                               |
| VIEWING ANGLE                | 178°(H) / 178°(V)                                                                                                                                                          |
| ASPECT RATIO                 | 16:9                                                                                                                                                                       |
| CONTRAST RATIO               | 1000:1 (TYP)                                                                                                                                                               |
| sRGB                         | 136% sRGB / 95% DCI-P3 (CIE 1976)                                                                                                                                          |
| ACTIVE DISPLAY AREA (MM)     | 708.48 (H) x 398.52 (V)                                                                                                                                                    |
| PIXEL PITCH (H X V)          | 0.1845(H)x0.1845(V)                                                                                                                                                        |
| SURFACE TREATMENT            | Anti-glare                                                                                                                                                                 |
| DISPLAY COLORS               | 1.07 Billion                                                                                                                                                               |
| COLOR BIT                    | 10 bits (8 bits + FRC)                                                                                                                                                     |
| VIDEO PORTS                  | 1x DP(1.2) 2x HDMI (2.0b) 1x Type C (DP alt mode with PD : 5V/3A)                                                                                                          |
| USB Ports                    | 3x USB 3.2 Gen 1 Type A 1x USB 3.2 Gen 1<br>Type B                                                                                                                         |
| Audio Interface              | 1x Mic-in 1x Headphone-out 1x Audio combo                                                                                                                                  |
| Card Reader                  | Yes, SD card supported                                                                                                                                                     |
| Control                      | 5 Ways Joystick Navigator / Macro-key                                                                                                                                      |
| KENSINGTON LOCK              | Yes                                                                                                                                                                        |
| VESA MOUNTING                | 100 x 100 mm                                                                                                                                                               |
| POWER TYPE                   | PowerAdaptor                                                                                                                                                               |
| POWER INPUT                  | 100~240V, 50~60Hz                                                                                                                                                          |
| ADJUSTMENT (TILT)            | -5° ~ 20°                                                                                                                                                                  |
| ADJUSTMENT (SWIVEL)          | -35° ~ 35°                                                                                                                                                                 |
| ADJUSTMENT (HEIGHT)          | 0 ~ 100mm                                                                                                                                                                  |
| DIMENSION (W X H X D)        | 727.10 x 235.00 x 460.78 mm (28.63 x 9.25 x 18.14 inch)                                                                                                                    |
| CARTON DIMENSION (W X H X D) | 955 x 180 x 543 mm (37.6 x 7.09 x 21.38 inch)                                                                                                                              |
| WEIGHT (NW / GW)             | 9.7kg (21.38 lbs) / 13.8 kg (30.42 lbs)                                                                                                                                    |
| Compatibility                | PC, Mac, PS5 <sup>™</sup> , PS4 <sup>™</sup> , Xbox, Mobile,<br>Notebook * All trademarks and the registered<br>trademarks are the property of their<br>respective owners. |
|                              |                                                                                                                                                                            |

#### **Anti-Flicker technology**

MSI Anti-Flicker technology provides a very comfortable viewing experience by reducing the amount of screen flicker.

#### **DCI-P3 95%**

Allows an accurate condition for precise editing

### Type C Display

Allows you to connect the latest devices more conveniently and with less trouble.

#### 32" 4K UHD

View your applications, spreadsheets, and more with a perfect 32 inches screen and experience a breathtaking screen that comes with 4K UHD resolution

#### **Smart Brightness**

Automatically detect surrounding ambient light levels to adjust the on-screen brightness for your viewing comfort

#### Active Noise Cancellation (ANC) Mic Design

The Active Noise Cancellation function improves your conference call or online chatting experience & quality

## Productivity Intelligence App (P.I.)

The Productivity Intelligence App (P.I.) provides the smartest tool, KVM function, color & display mode to you while working with it every day

# Adjustable stand

Adjust the stand to the angle that is most suitable for you to keep yourself work comfortably  $% \left( 1\right) =\left( 1\right) \left( 1\right) \left$ 