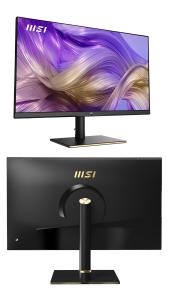

# Adjustable stand

Adjust the stand to the angle that is most suitable for you to keep yourself work comfortably  $% \left( 1\right) =\left( 1\right) \left( 1\right) \left$ 

# **CONNECTIONS**

- 1. 1x HDMI (2.0b)
- 2. 1x HDMI (2.0b)
- 3. 1x DisplayPort (1.2)
- 4. 1x Type C (DP alt mode)
- 5. 1x USB 3.2 Gen 1 Type B
- 6. 1x USB 3.2 Gen 1 Type A
- 7. 1x Audio combo
- 8. 1x Macro-Key
- 9. 1x Kensington Lock
- 10. 1x Headphone-out
- 11. 1x Mic-in
- 12. 2x USB 3.2 Gen 1 Type A
- 13. 1x Card Reader
- 14. 1x 5-Way Navigator