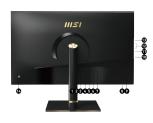

# **CONNECTIONS**

- 1. 1x HDMI (2.0b)
- 2. 1x HDMI (2.0b)
- 3. 1x DisplayPort (1.2)
- 4. 1x Type C (DP alt mode)
- 5. 1x USB 3.2 Gen 1 Type B
- 6. 1x USB 3.2 Gen 1 Type A
- 7. 1x Audio combo
- 8. 1x Macro-Key
- 9. 1x Kensington Lock
- 10. 1x Headphone-out
- 11. 1x Mic-in
- 12. 2x USB 3.2 Gen 1 Type A
- 13. 1x Card Reader
- 14. 1x 5-Way Navigator