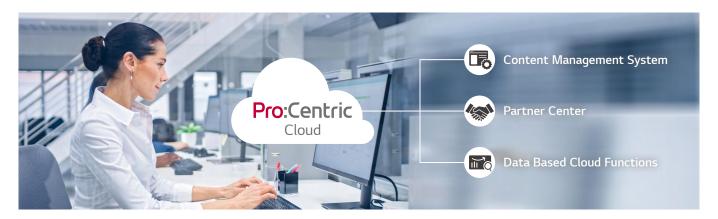

#### Pro:Centric Cloud

Pro:Centric Cloud improves the usability of enterprise's CMS solution and cloudification of system, reinforcing the service of 3<sup>rd</sup> party solution. It also offers various design templates, improving data collection and analytics platform with an eye-catching dashboard.