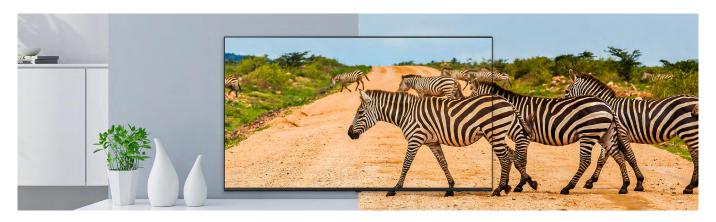

# Slim Bezel That Makes TV a Sophisticated Objet

UR762H series with a slim bezel is designed to blend into any interior and delivers an immersive viewing experience without any interruption.