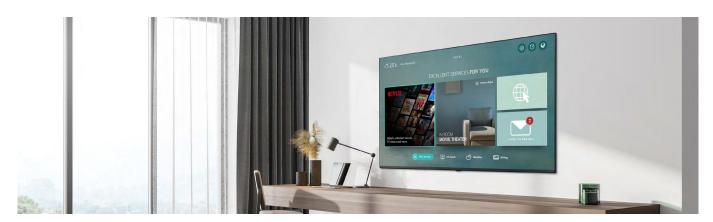

# Easily Accessible to Netflix Application with Pro:Centric Direct

Pro:Centric Direct, the easy and simple management solution for hotel content creates a memorable experience for your clients. Especially, the Netflix App can be activated by anyone with Pro:Centric Direct. Netflix membership required.

## **Pro:Centric Direct**

The hotel content management solution Pro:Centric Direct offers easy and simple editing tools, making it easy to perform service and IP network-based remote management with a single click. The Pro:Centric Direct solution enables users to edit their interface easily by providing customized interface and efficiently manages all TVs in the room. The latest PCD version provides IoT-based inroom control as well as voice control function through LG Natural Language Processing (NLP). These IoT and voice-related functions will be your starting point to prepare for the hotel rooms of next generation through artificial intelligence.