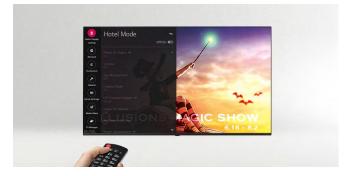

# Hotel Mode (Public Display Mode)

From channel selection to volume level, you can control the TV settings in business areas. Public Display Mode also enables you to restore default settings, as required, on the TVs.