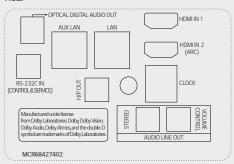

#### Rear

# Rear OPTICAL DIGITAL AUDIO OUT MCR68423603 HOMI IN 1 AUX LAN HOMI IN 1 HDMI IN (ARC) 2 CONTROLS-SERVICE) STRONG S

\* Dimensions & Jack Panels may differ from the above image, so please contact LG sales team to verify before ordering.