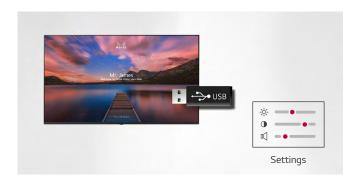

# **USB** Cloning

USB data cloning makes managing multiple displays more efficient for optimal operation. Instead of setting up each display one by one, data can be copied to a USB for one display and can be sent to the other displays through a USB plug-in.