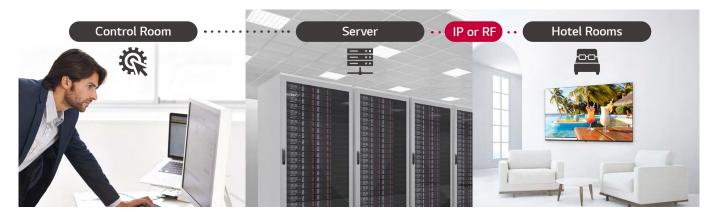

## **Pro:Centric Direct**

The hotel content management solution Pro:Centric Direct offers easy and simple editing tools, making it easy to perform service and IP network-based remote management with a single click. The Pro:Centric Direct solution enables users to edit their interface easily by providing customized interface and efficiently manages all TVs in the room. The latest PCD version provides IoT-based inroom control as well as voice control function through LG Natural Language Processing (NLP). These IoT and voice-related functions will be your starting point to prepare for the hotel rooms of next generation through artificial intelligence.