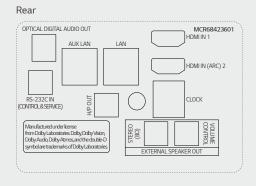

#### Rear

# Rear OPTICAL DIGITAL AUDIO OUT MCR68423603 HOMI IN 1 AUX LAN HOMI IN 1 HDMI IN (ARC) 2 CONTROLS-SERVICE) STRONG S

\* Dimensions & Jack Panels may differ from the above image, so please contact LG sales team to verify before ordering.