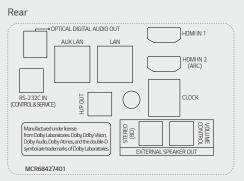

#### Rear

# Rear OPTICAL DIGITAL AUDIO OUT MCR68423603 HOMI IN 1 AUX LAN HOMI IN 1 HDMI IN (ARC) 2 CONTROLS-SERVICE) STRONG S

\* Dimensions & Jack Panels may differ from the above image, so please contact LG sales team to verify before ordering.