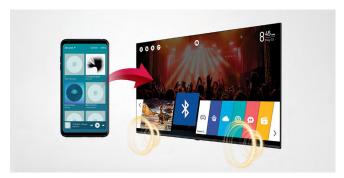

# Bluetooth Sound Sync

Bluetooth Sound Sync enables users to listen to music on a mobile device through TV speakers via Bluetooth connection.

\* Support devices for Bluetooth Sound Sync: Android (above v4.4 KitKat) / iOS based mobile device