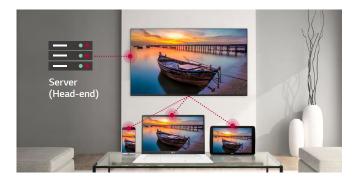

#### Pro:Centric Cloud

Pro:Centric Cloud improves the usability of enterprise's CMS solution and cloudification of system, reinforcing the service of 3<sup>rd</sup> party solution. It also offers various design templates, improving data collection and analytics platform with an eye-catching dashboard.