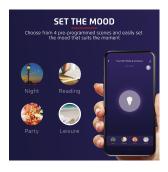

### **Key features**

- E27 socket
- · Controllable by phone
- · Dimmable by phone
- Works via WiFi 2.4GHz
- Free Trust Smart Home WiFi app available for Android and iOS
- Choose from multiple pre-programmed scenes: night, reading, party, leisure