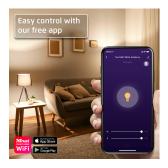

### **Key features**

- E27 socket
- · Controllable by phone
- · Dimmable by phone
- Works via WiFi 2.4GHz
- Free Trust Smart Home WiFi app available for Android and iOS
- Choose from multiple pre-programmed scenes: night, reading, party, leisure