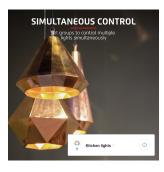

### **Key features**

- E27 socket
- · Controllable by phone
- · Dimmable by phone
- Works via WiFi 2.4GHz
- Free Trust Smart Home WiFi app available for Android and iOS
- Choose from multiple pre-programmed scenes: night, reading, party, leisure