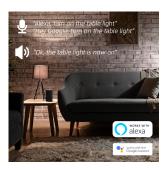

Light beam angle 180 degrees **Dimming range** 10 % **Max Light intensity** 806 Lumen Max switch cycles 20000

Warm-up time to 60% Life time 15000 hours 1 s

light

**COMPATIBILITY** 

Google home compatible True **Google assistant** True compatible