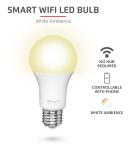

### Smart WiFi LED bulb E27 white ambience

Smart WiFi LED bulb E27 white ambience that can be controlled with your smartphone. Connection via WiFi (2.4GHz), no hub required.

### **Key features**

- E27 socket
- · Controllable by phone
- · Dimmable by phone
- Works via WiFi 2.4GHz
- Free Trust Smart Home WiFi app available for Android and iOS
- Choose from multiple pre-programmed scenes: night, reading, party, leisure