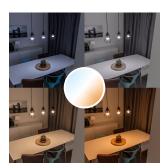

### Smart WiFi LED bulb E27 white ambience

Smart WiFi LED bulb E27 white ambience that can be controlled with your smartphone. Connection via WiFi (2.4GHz), no hub required.

#### **GENERAL**

Height of main product Width of main product 108 mm 60 mm (in mm) (in mm)

Depth of main product 60 mm **Total weight** 100 g (in mm)

Weight of main unit 62 g

**LAMP** 

Light colour **Colour rendering index** 2200-6500K 80 **Energy class** Α+ **Power factor** 0.5