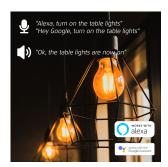

### Smart WiFi LED filament bulb white ambience E27

Smart WiFi LED filament bulb white ambience E27 that can be controlled with your smartphone. Connection via WiFi (2.4GHz), no hub required.

## System requirements

- Smartphone with iOS (10.0 or higher) or Android (5.0 or higher)
- WiFi 2.4GHz connection

#71287