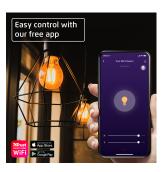

### **Key features**

- E27
- Controllable by phone
- Dimmable by phone
- Works via WiFi 2.4GHz
- Free Trust Smart Home WiFi app available for Android and iOS
- Choose from multiple pre-programmed scenes: night, reading, party, leisure

## System requirements

- Smartphone with iOS (10.0 or higher) or Android (5.0 or higher)
- WiFi 2.4GHz connection

#71287