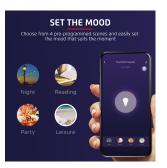

### **Key features**

- E27
- Controllable by phone
- Dimmable by phone
- Works via WiFi 2.4GHz
- Free Trust Smart Home WiFi app available for Android and iOS
- Choose from multiple pre-programmed scenes: night, reading, party, leisure