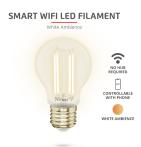

### Smart WiFi LED filament bulb white ambience E27

Smart WiFi LED filament bulb white ambience E27 that can be controlled with your smartphone. Connection via WiFi (2.4GHz), no hub required.

### **Key features**

- E27
- Controllable by phone
- Dimmable by phone
- Works via WiFi 2.4GHz
- Free Trust Smart Home WiFi app available for Android and iOS
- Choose from multiple pre-programmed scenes: night, reading, party, leisure