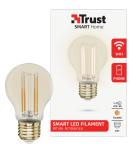

## Smart WiFi LED Filament Bulb white ambience E27

### Smart WiFi LED filament bulb white ambience E27

Smart WiFi LED filament bulb white ambience E27 that can be controlled with your smartphone. Connection via WiFi (2.4GHz), no hub required.