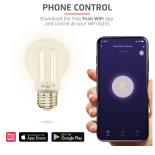

### **Key features**

- E27
- Controllable by phone
- Dimmable by phone
- Works via WiFi 2.4GHz
- Free Trust Smart Home WiFi app available for Android and iOS
- Choose from multiple pre-programmed scenes: night, reading, party, leisure

## System requirements

- Smartphone with iOS (10.0 or higher) or Android (5.0 or higher)
- WiFi 2.4GHz connection

#71287