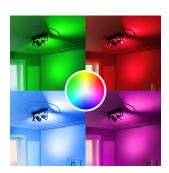

## **Key features**

- GU10 socket
- · Controllable by phone
- · Dimmable by phone
- Color temperature range: 1800-6500K
- Choice from over 16 million colors
- Works via WiFi 2.4GHz