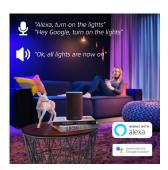

### Smart WiFi LED Spot GU10 White & Colour

Smart WiFi LED Spot GU10 White & Colour that can be controlled with your smartphone. Connection via WiFi (2.4GHz), no hub required.

## **CONTROL**

**Light control** Dimming, ON/OFF, RGB