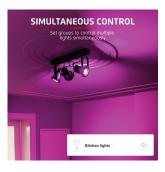

---------------------------|-------|-----------------------------|-------|
| Philips Hue application             | False | Philips Hue entertainment   | False |
| Philips Hue Over-the-Air<br>Updates | False | Apple Homekit               | False |

## **CONTROL**

**Light control** Dimming, ON/OFF, RGB

### **COLOUR VERSIONS**

Smart WiFi LED Spot GU10 White & Colour 71279



Smart WiFi LED Spot GU10 White & Colour (duo-pack) 71292

Item number: 71279

URL: www.trust.com/71279

EAN Code: 8713439712797

High resolution images: www.trust.com/71279/materials







# Smart WiFi LED Spot GU10 White & Colour



**PRODUCT VISUAL 1** 



**PRODUCT FRONT 1** 



**PRODUCT PICTORIAL 1** 



**PRODUCT PICTORIAL 2** 



**PRODUCT PICTORIAL 3** 



**PRODUCT PICTORIAL 4** 



**PRODUCT PICTORIAL 5** 



**PRODUCT PICTORIAL 6** 



**PRODUCT ESHOT 1** 



**PRODUCT EXTRA 1** 



**PACKAGE VISUAL 1** 



**PACKAGE FRONT 1** 



Item number: 71279 URL: www.trust.com/71279 EAN Code: 8713439712797 High resolution images: www.trust.com/71279/materials