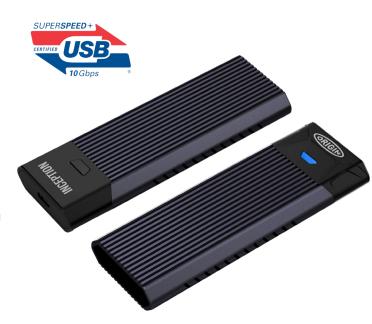

# **INCEPTION E840 PRO NVME**

## **External USB-C NVMe SSD**

Quickly and easily add storage to your PC and Mac with the Origin Inception E840 Pro NVMe SSD. The embedded PCIe NVMe technology facilitates sequential read/write speeds of up to 1,050/1,000 MB/s respectively, and combined with the amazing speed of USB 3.2 Gen 2 this means that you can transfer large files in seconds.

#### Features:

- USB 3.1 Gen 2 Type-C interface, supports up to 10Gb/s data speed.
- Compact aluminium housing.
- BUS powered.
- Backward compatible with USB 2.0/1.1.
- Toolless installation, no drivers required.
- USB C to C and C to A cables included.

### Specifications:

| Product Dimensions  | 117.5mm x 40mm x 13.5mm |
|---------------------|-------------------------|
| Product Colour      | Space Grey              |
| Upstream            | USB-C (Male)            |
| Warranty            | 3 Years                 |
| Cable Length/Colour | 30cm/Black              |
| Weight              | 0.14Kg                  |