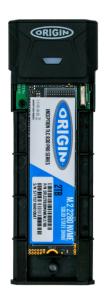

# **INCEPTION E840 PRO NVME**

## **External USB-C NVMe SSD**

Quickly and easily add storage to your PC and Mac with the Origin Inception E840 Pro NVMe SSD. The embedded PCIe NVMe technology facilitates sequential read/write speeds of up to 1,050/1,000 MB/s respectively, and combined with the amazing speed of USB 3.2 Gen 2 this means that you can transfer large files in seconds.

The sleek aluminium body allows for effective cooling of the internal components to reduce thermal throttling, allowing you to transfer files without fear of speeds dropping.

| Capacity | <b>Product Code</b> |
|----------|---------------------|
| 256 GB   | OSEC256NVME         |
| 512 GB   | OSEC512NVME         |
| 1TB      | OSEC1TBNVME         |
| 2 TB     | OSEC2TBNVME         |