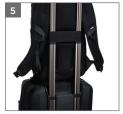

## THULE ACCENT BACKPACK 20L

This 20L eco-friendly backpack is perfect for commuting and traveling professionals, keeping all electronics and accessories protected.

- Dedicated pockets protects a 14" PC or 16" MacBook® and 10.5" tablet
- SafeZone compartment with hidden pocket behind removable hard-shell cup safeguards a phone, sunglasses or other valuables
- Quickly access small accessories in front pocket 3
- Interior pockets to keep small items safe and accessible 4
- Pass-through panel enables you to attach the bag to rolling luggage for easier travel
- 6 Side pocket for easy storage of water bottle
- Mesh-wrapped EVA shoulder straps and adjustable sternum strap, making it more comfortable to carry
- Constructed of GRS certified 100% recycled 1680 polyester material with YKK zippers