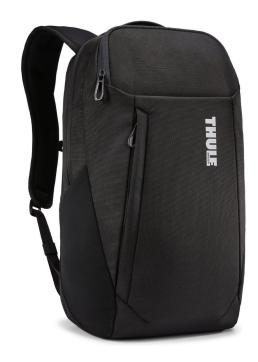

## THULE ACCENT BACKPACK 20L

This 20L eco-friendly backpack is perfect for commuting and traveling professionals, keeping all electronics and accessories protected.

- Dedicated pockets protects a 14" PC or 16" MacBook® and 10.5" tablet
- SafeZone compartment with hidden pocket behind removable hard-shell cup safeguards a phone, sunglasses or other valuables
- Quickly access small accessories in front pocket 3
- Interior pockets to keep small items safe and accessible 4
- Pass-through panel enables you to attach the bag to rolling luggage for easier travel
- 6 Side pocket for easy storage of water bottle
- Mesh-wrapped EVA shoulder straps and adjustable sternum strap, making it more comfortable to carry
- Constructed of GRS certified 100% recycled 1680 polyester material with YKK zippers