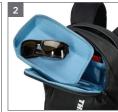

## THULE ACCENT BACKPACK 20L

This 20L eco-friendly backpack is perfect for commuting and traveling professionals, keeping all electronics and accessories protected.

- Dedicated pockets protects a 14" PC or 16" MacBook® and 10.5" tablet
- SafeZone compartment with hidden pocket behind removable hard-shell cup safeguards a phone, sunglasses or other valuables
- Quickly access small accessories in front pocket 3
- Interior pockets to keep small items safe and accessible 4
- Pass-through panel enables you to attach the bag to rolling luggage for easier travel
- 6 Side pocket for easy storage of water bottle
- Mesh-wrapped EVA shoulder straps and adjustable sternum strap, making it more comfortable to carry
- Constructed of GRS certified 100% recycled 1680 polyester material with YKK zippers