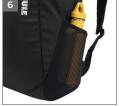

## THULE ACCENT BACKPACK 20L

This 20L eco-friendly backpack is perfect for commuting and traveling professionals, keeping all electronics and accessories protected.

- Dedicated pockets protects a 14" PC or 16" MacBook® and 10.5" tablet
- SafeZone compartment with hidden pocket behind removable hard-shell cup safeguards a phone, sunglasses or other valuables
- Quickly access small accessories in front pocket 3
- Interior pockets to keep small items safe and accessible 4
- Pass-through panel enables you to attach the bag to rolling luggage for easier travel
- 6 Side pocket for easy storage of water bottle
- Mesh-wrapped EVA shoulder straps and adjustable sternum strap, making it more comfortable to carry
- Constructed of GRS certified 100% recycled 1680 polyester material with YKK zippers