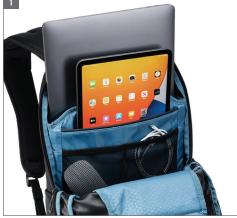

## THULE ACCENT BACKPACK 20L

This 20L eco-friendly backpack is perfect for commuting and traveling professionals, keeping all electronics and accessories protected.

- Dedicated pockets protects a 14" PC or 16" MacBook® and 10.5" tablet
- SafeZone compartment with hidden pocket behind removable hard-shell cup safeguards a phone, sunglasses or other valuables
- Quickly access small accessories in front pocket 3
- Interior pockets to keep small items safe and accessible 4
- Pass-through panel enables you to attach the bag to rolling luggage for easier travel
- 6 Side pocket for easy storage of water bottle
- Mesh-wrapped EVA shoulder straps and adjustable sternum strap, making it more comfortable to carry
- Constructed of GRS certified 100% recycled 1680 polyester material with YKK zippers