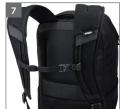

## THULE ACCENT BACKPACK 20L

This 20L eco-friendly backpack is perfect for commuting and traveling professionals, keeping all electronics and accessories protected.

- Dedicated pockets protects a 14" PC or 16" MacBook® and 10.5" tablet
- SafeZone compartment with hidden pocket behind removable hard-shell cup safeguards a phone, sunglasses or other valuables
- Quickly access small accessories in front pocket 3
- Interior pockets to keep small items safe and accessible 4
- Pass-through panel enables you to attach the bag to rolling luggage for easier travel
- 6 Side pocket for easy storage of water bottle
- Mesh-wrapped EVA shoulder straps and adjustable sternum strap, making it more comfortable to carry
- Constructed of GRS certified 100% recycled 1680 polyester material with YKK zippers