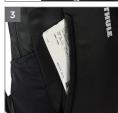

## THULE ACCENT BACKPACK 20L

This 20L eco-friendly backpack is perfect for commuting and traveling professionals, keeping all electronics and accessories protected.

- Dedicated pockets protects a 14" PC or 16" MacBook® and 10.5" tablet
- SafeZone compartment with hidden pocket behind removable hard-shell cup safeguards a phone, sunglasses or other valuables
- Quickly access small accessories in front pocket 3
- Interior pockets to keep small items safe and accessible 4
- Pass-through panel enables you to attach the bag to rolling luggage for easier travel
- 6 Side pocket for easy storage of water bottle
- Mesh-wrapped EVA shoulder straps and adjustable sternum strap, making it more comfortable to carry
- Constructed of GRS certified 100% recycled 1680 polyester material with YKK zippers