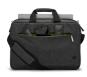

### Purpose meets style

Commute with a stylish and durable laptop bag thoughtfully designed with the environment in mind and made with recycled fabric<sup>1</sup> The new HP Prelude Pro 15.6" Laptop Bag with internal olive lining color comes with safety features for your peace of mind when you carry your devices from work to home and beyond.

## Designed with sustainability in mind.

Made with 65% recycled external fabric<sup>1</sup> and finished with water-resistant coating, this laptop bag combines a lightweight and stylish design to encourage innovators and achievers to be their best selves wherever they go. And now it comes with a touch of olive color<sup>2</sup>.

#### Stay organized on-the-go.

Protect your laptop from bumps and scrapes with a 15.6" diagonal padded compartment. Zippered pockets designed to keep your belongings organized and give you easy access to phone, wallet, and keys on-the-go.