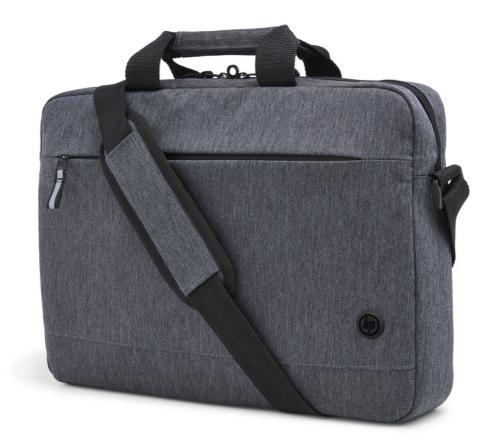

### Purpose meets style

Commute with a stylish and durable laptop bag thoughtfully designed with the environment in mind and made with recycled fabric<sup>1</sup> The new HP Prelude Pro 15.6" Laptop Bag with internal olive lining color comes with safety features for your peace of mind when you carry your devices from work to home and beyond.

## Designed with sustainability in mind.

Made with 65% recycled external fabric<sup>1</sup> and finished with water-resistant coating, this laptop bag combines a lightweight and stylish design to encourage innovators and achievers to be their best selves wherever they go. And now it comes with a touch of olive color<sup>2</sup>.

#### Designed around you.

The shoulder strap is adjustable and padded so you can hustle without restraints as you wade through a busy workday.

#### Stay organized on-the-go.

Protect your laptop from bumps and scrapes with a 15.6" diagonal padded compartment. Zippered pockets designed to keep your belongings organized and give you easy access to phone, wallet, and keys on-the-go.

#### Commute worry-free.

Protect your laptop and belongings with the lockable zippers when in a crowded area. Designed with reflective accents for visibility in limited daylight.