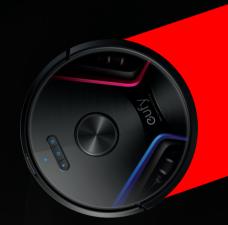

## © iPath™ Laser Navigation

Never miss a corner or an edge again. Intelligently set the most efficient cleaning route with laser technology. X8 hybrid quickly scans the whole house in a matter of minutes. On the next run, X8 hybrid will follow the route with precision, while avoiding obstacles along the way.

### **S** Al. Map™ Technology 2.0

Memorize multi-floor cleaning maps and more. RoboVac X8 hybrid can determine which floor it's on based on the maps it previously saved. You can also choose temporary No-Go Zones, select specific rooms to clean, and more on the app.

Memorize multi-floor cleaning maps and more. RoboVac X8 hybrid can determine which floor it's on based on the maps it previously saved. You can also choose temporary No-Go Zones, select specific rooms to clean, and more on the app.