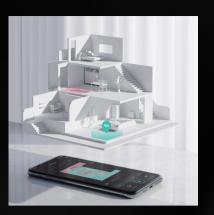

### **S** Al. Map™ Technology 2.0

Memorize multi-floor cleaning maps and more. RoboVac X8 hybrid can determine which floor it's on based on the maps it previously saved. You can also choose temporary No-Go Zones, select specific rooms to clean, and more on the app.

Memorize multi-floor cleaning maps and more. RoboVac X8 hybrid can determine which floor it's on based on the maps it previously saved. You can also choose temporary No-Go Zones, select specific rooms to clean, and more on the app.