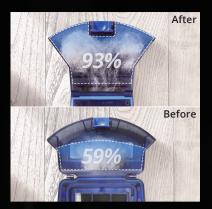

# UltraPack Dust-Compression Technology

**UltraPack Dust-Compression Technology** increases the dust box volume ultilization rate by 127%\*, so more dust can be collected than ever before. This means fewer trips to empty the dustbox and more time relaxing.

\*When compared with RoboVac 30C in the eufy lab