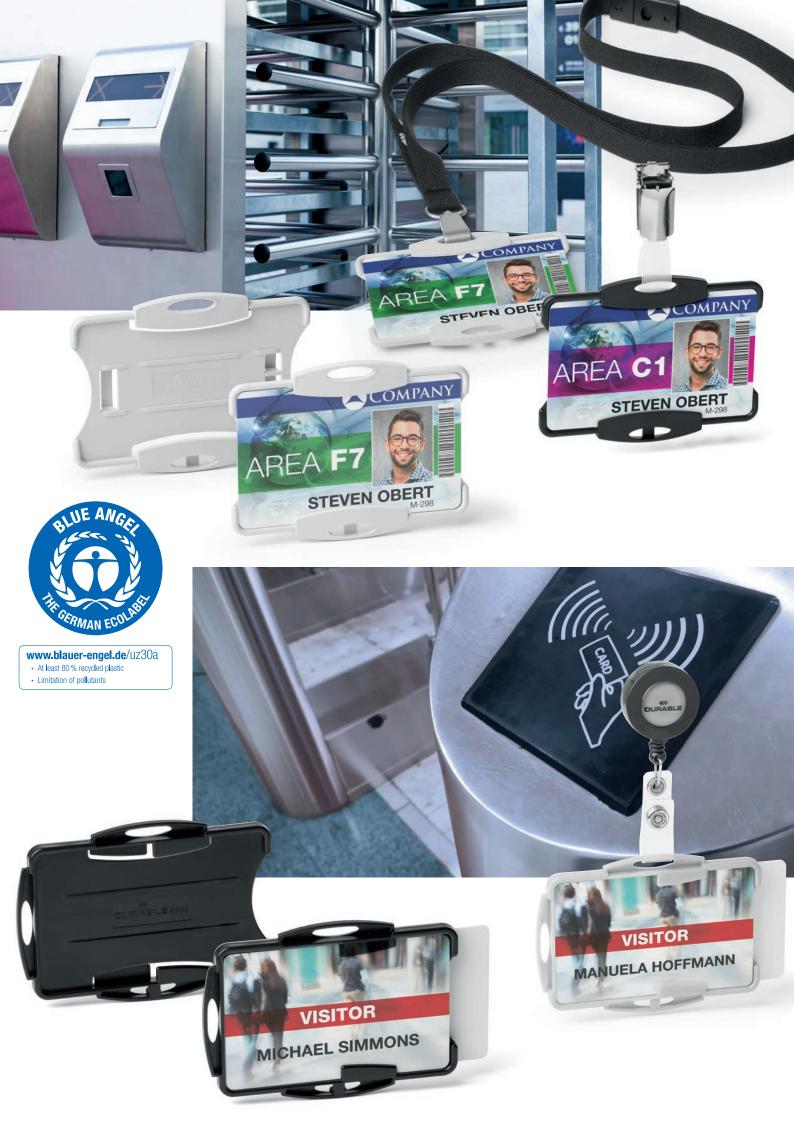

## **ID CARD HOLDER** ECO

www.blauer-engel.de/uz30a
At least 80 % recycled plastic
Limitation of pollutants

## Open card holder suitable for one or two ID cards

3 4 5

- Made of recycled plastic Blue Angel certified
- Can be combined with a chain, textile necklace or badge reel
- Can be used in either portrait or landscape format

|                                   | and the second se |                                                                                                                |                      |
|-----------------------------------|-----------------------------------------------------------------------------------------------------------------------------------------------------------------------------------------------------------------------------------------------------------------------------------------------------------------------------------------------------------------------------------------------------------------------------------------------------------------------------------------------------------------------------------------------------------------------------------------------------------------------------------------------------------------------------------------------------|----------------------------------------------------------------------------------------------------------------|----------------------|
| Product                           | Code                                                                                                                                                                                                                                                                                                                                                                                                                                                                                                                                                                                                                                                                                                | Colour                                                                                                         | Packaging            |
| ID CARD HOLDER ECO<br>FOR 1 CARD  | 8988                                                                                                                                                                                                                                                                                                                                                                                                                                                                                                                                                                                                                                                                                                | 01 black                                                                                                       | Pack of<br>10 pieces |
| ID CARD HOLDER ECO<br>FOR 1 CARD  | 8988                                                                                                                                                                                                                                                                                                                                                                                                                                                                                                                                                                                                                                                                                                | 10 grey                                                                                                        | Pack of<br>10 pieces |
| ID CARD HOLDER ECO<br>FOR 2 CARDS | 8989                                                                                                                                                                                                                                                                                                                                                                                                                                                                                                                                                                                                                                                                                                | 01 black                                                                                                       | Pack of<br>10 pieces |
| ID CARD HOLDER ECO<br>FOR 2 CARDS | 8989                                                                                                                                                                                                                                                                                                                                                                                                                                                                                                                                                                                                                                                                                                | 10 grey                                                                                                        | Pack of<br>10 pieces |
|                                   |                                                                                                                                                                                                                                                                                                                                                                                                                                                                                                                                                                                                                                                                                                     | The second s | 2.111.0220.0220.02   |