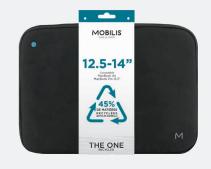

### **SLEEVE - RECYCLED**

SIZE 12.5-14"

Ref. 003065

Compatible with Macbook Air and MacBook Pro 13.3"

### **SPECIFICATIONS**

| Ref                        | Product designation                              |                     | EAN code      |
|----------------------------|--------------------------------------------------|---------------------|---------------|
| 003065                     | TheOne Sleeve Blue rivet 12.5-14" - 45% RECYCLED |                     | 3700992524894 |
| Weight                     | Interior dimensions                              | Exterior dimensions | PCB quantity  |
| 154 gr<br>with pack 204 gr | 245 x 350 x 20 mm                                | 370 x 260 x 30 mm   | 20            |