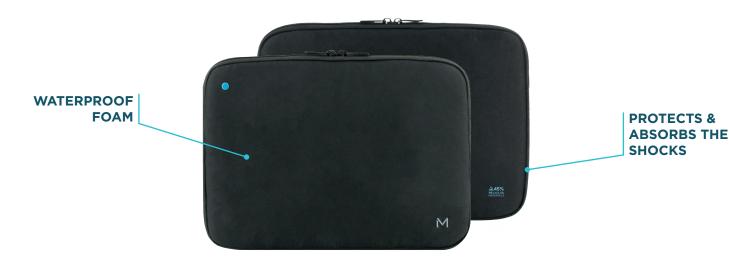

## THE ONE

THE ONE is the inescapable IT bags collection, now available made from recycled

With timeless style but modern lines at the same time, it has been designed to efficiently protect your device, including all the features needed.

Whether for personal or professional use, their compact format, resistance and lightness will make these transport bags the ideal solution for your travels.

- **⊘45% recycled materials**
- ⊗ Exterior and interior textile
  - 100% recycled

### **SLEEVE - RECYCLED**

SIZE 12.5-14"

Ref. 003065

Compatible with Macbook Air and MacBook Pro 13.3"