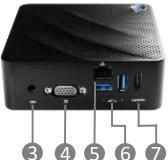

## VESA Mountable

VESA mountable design makes the PC completely invisible on your desk.

- 1. 2x USB 3.2 Gen2 Type A
- 2. 1x Mic-in/ Headphone-out
- 3. 1x DC Jack
- 4. 1x VGA out
- 5. 1x RJ45
- 6. 2x USB 3.2 Gen1 Type A
- 7. 1x HDMI (1.4)