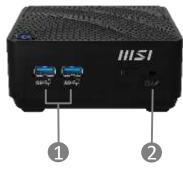

## VESA Mountable

VESA mountable design makes the PC completely invisible on your desk.

- 1. 2x USB 3.2 Gen2 Type A
- 2. 1x Mic-in/ Headphone-out
- 3. 1x DC Jack
- 4. 1x VGA out
- 5. 1x RJ45
- 6. 2x USB 3.2 Gen1 Type A
- 7. 1x HDMI (1.4)