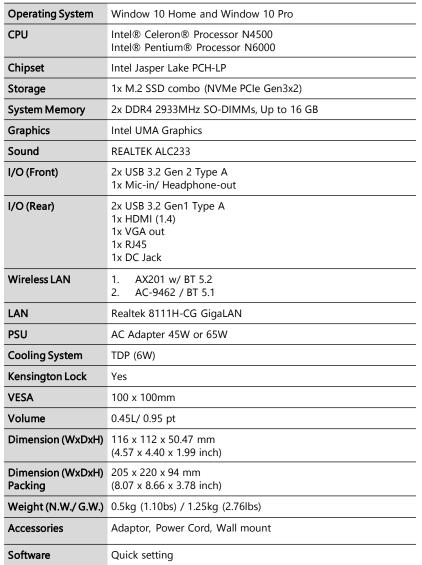

Cubi N JSL



# Windows 10 Pro means business.



## **Compact Size**

Only 0.45 liters volume, easy to place and carry anywhere



## Easy to Upgrade

Easy to access and upgrade components to keep the system up to date with the latest hardware.



#### Jitra 4K HD

Experience the incredibly sharp and crisp images, movies and gameplay etc., to meet your sensory needs



## Wi-Fi 6

Support 2x2 Wi-Fi 6 160MHz, which is 3x times faster than the Ethernet LAN



#### Matrix Display

Supports the Multi-display mode and the surround view mode

## VESA Mountable

VESA mountable design makes the PC completely invisible on your desk.







- 1. 2x USB 3.2 Gen2 Type A
- 2. 1x Mic-in/ Headphone-out
- 3. 1x DC Jack
- 4. 1x VGA out
- 5. 1x RJ45
- 6. 2x USB 3.2 Gen1 Type A
- 7. 1x HDMI (1.4)