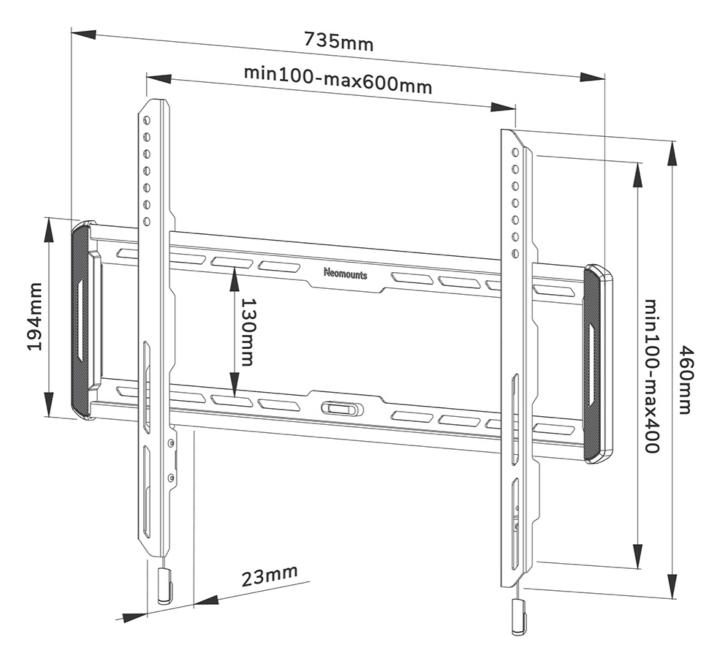

### **GENERAL**

Min. screen size\* 40 inch
Max. screen size\* 75 inch

Max. weight 70 kg (per screen)

Screens

VESA minimum 100x100 mm
VESA maximum 600x400 mm
Distance to wall 2,3 cm

### **FUNCTIONALITY**

 Type
 Fixed

 Height
 46 cm

 Width
 73,5 cm

 Depth
 2,3 cm

The WL30-550BL16 is ultra-flat with a depth of 2,3 cm and is suitable for screens that meet VESA hole pattern 100x100 to 600x400mm.

The mount features a nifty magnetic pull & release system, that allows you to attach the TV in a wink of an eye and secure the TV in safe and solid manner. Afterwards, the pull & release straps can be easily hidden behind the screen by clicking the magnet to the mount. The integrated spirit level assures easy installation of the mount.