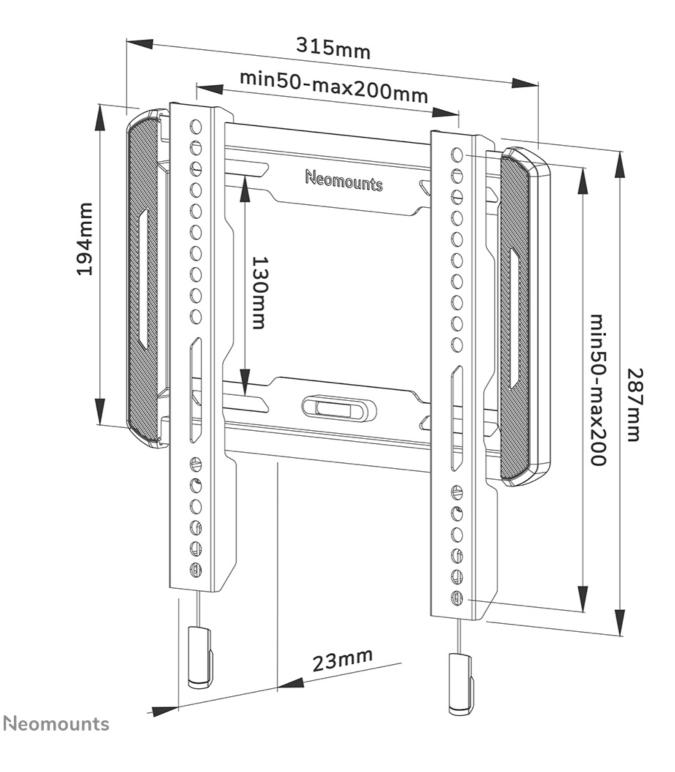

#### **GENERAL**

Min. screen size\* 24 inch
Max. screen size\* 55 inch

Max. weight 45 kg (per screen)

Screens

VESA minimum 50x50 mm

VESA maximum 200x200 mm

Distance to wall 2,3 cm

#### **FUNCTIONALITY**

 Type
 Fixed

 Height
 28,7 cm

 Width
 31,5 cm

 Depth
 2,3 cm

Lockable - Security

screw included