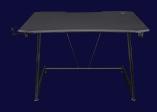

### **GXT 711X Dominus Gaming Desk**

### If looks could dominate

The Dominus gaming desk is simple yet striking, featuring a high-end textured design with a PU top coating and a large, 112x72cm surface that easily fits two monitors.

### Strength in comfort

An ergonomically angled front edge ensures hours of gaming comfort, while a steel frame and 18mm MDF desktop keep you stable and steady.