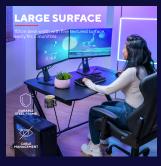

#### **Key features**

- Gaming desk with high-end PU top coating
- Ergonomic, angled front edge for comfortable wrist and forearm positioning
- 112cm desk width with fine textured surface, easily fits 2 monitors
- Steel frame, high-quality 18mm MDF desk top and height-adjustable feet
- Cable management system to hide and bundle your cables
- Optional headset and cup holder included

### If looks could dominate

The Dominus gaming desk is simple yet striking, featuring a high-end textured design with a PU top coating and a large, 112x72cm surface that easily fits two monitors.

### Strength in comfort

An ergonomically angled front edge ensures hours of gaming comfort, while a steel frame and 18mm MDF desktop keep you stable and steady.