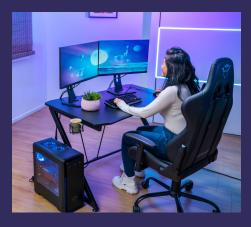

### If looks could dominate

The Dominus gaming desk is simple yet striking, featuring a high-end textured design with a PU top coating and a large, 112x72cm surface that easily fits two monitors.

### Strength in comfort

An ergonomically angled front edge ensures hours of gaming comfort, while a steel frame and 18mm MDF desktop keep you stable and steady.

### **Quick and clean**

Simple and easy assembly will have you up and gaming in no time. Plus, a cable management system hides and bundles your cables for a sleek setup, with a cupholder and headset holder adding to the effect.