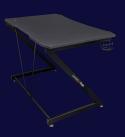

#### **Key features**

- Gaming desk with high-end PU top coating
- Ergonomic, angled front edge for comfortable wrist and forearm positioning
- 112cm desk width with fine textured surface, easily fits 2 monitors
- Steel frame, high-quality 18mm MDF desk top and height-adjustable feet
- Cable management system to hide and bundle your cables
- Optional headset and cup holder included

### Strength in comfort

An ergonomically angled front edge ensures hours of gaming comfort, while a steel frame and 18mm MDF desktop keep you stable and steady.

### **Quick and clean**

Simple and easy assembly will have you up and gaming in no time. Plus, a cable management system hides and bundles your cables for a sleek setup, with a cupholder and headset holder adding to the effect.