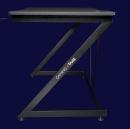

#### **Key features**

- Gaming desk with high-end PU top coating
- Ergonomic, angled front edge for comfortable wrist and forearm positioning
- 112cm desk width with fine textured surface, easily fits 2 monitors
- Steel frame, high-quality 18mm MDF desk top and height-adjustable feet
- Cable management system to hide and bundle your cables
- Optional headset and cup holder included

### Strength in comfort

An ergonomically angled front edge ensures hours of gaming comfort, while a steel frame and 18mm MDF desktop keep you stable and steady.