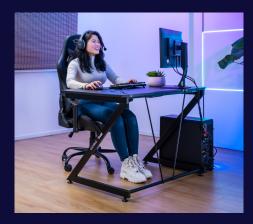

### Strength in comfort

An ergonomically angled front edge ensures hours of gaming comfort, while a steel frame and 18mm MDF desktop keep you stable and steady.

### **Quick and clean**

Simple and easy assembly will have you up and gaming in no time. Plus, a cable management system hides and bundles your cables for a sleek setup, with a cupholder and headset holder adding to the effect.