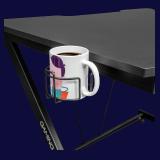

#### **Key features**

- Gaming desk with high-end PU top coating
- Ergonomic, angled front edge for comfortable wrist and forearm positioning
- 112cm desk width with fine textured surface, easily fits 2 monitors
- Steel frame, high-quality 18mm MDF desk top and height-adjustable feet
- Cable management system to hide and bundle your cables
- Optional headset and cup holder included

#### What's in the box

- Desk top
- Desk frame parts
- Cup holder
- Headset holder
- 2 cable guides
- Assembly materials
- User guide

### **Quick and clean**

Simple and easy assembly will have you up and gaming in no time. Plus, a cable management system hides and bundles your cables for a sleek setup, with a cupholder and headset holder adding to the effect.