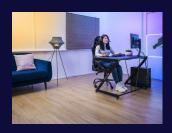

### If looks could dominate

The Dominus gaming desk is simple yet striking, featuring a high-end textured design with a PU top coating and a large, 112x72cm surface that easily fits two monitors.

### Strength in comfort

An ergonomically angled front edge ensures hours of gaming comfort, while a steel frame and 18mm MDF desktop keep you stable and steady.