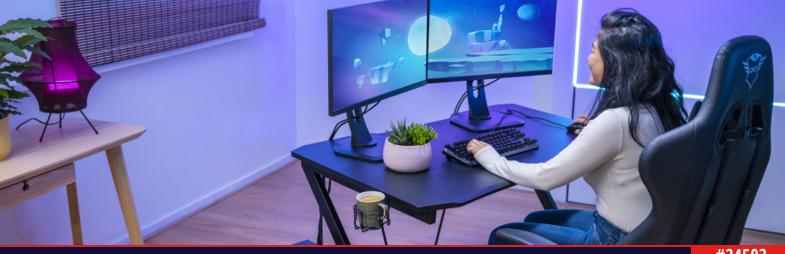

#### **Gaming desk**

#24503

Strong and robust gaming desk for optimal comfort and in-game performance

### If looks could dominate

The Dominus gaming desk is simple yet striking, featuring a high-end textured design with a PU top coating and a large, 112x72cm surface that easily fits two monitors.

### Strength in comfort

An ergonomically angled front edge ensures hours of gaming comfort, while a steel frame and 18mm MDF desktop keep you stable and steady.