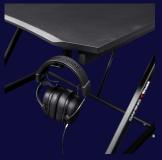

#### **Key features**

- Gaming desk with high-end PU top coating
- Ergonomic, angled front edge for comfortable wrist and forearm positioning
- 112cm desk width with fine textured surface, easily fits 2 monitors
- Steel frame, high-quality 18mm MDF desk top and height-adjustable feet
- Cable management system to hide and bundle your cables
- Optional headset and cup holder included

#### What's in the box

- Desk top
- Desk frame parts
- Cup holder
- Headset holder
- 2 cable guides
- Assembly materials
- User guide

### **Quick and clean**

Simple and easy assembly will have you up and gaming in no time. Plus, a cable management system hides and bundles your cables for a sleek setup, with a cupholder and headset holder adding to the effect.