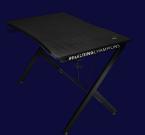

#### **Key features**

- Gaming desk with high-end PU top coating
- Ergonomic, angled front edge for comfortable wrist and forearm positioning
- 112cm desk width with fine textured surface, easily fits 2 monitors
- Steel frame, high-quality 18mm MDF desk top and height-adjustable feet
- Cable management system to hide and bundle your cables
- Optional headset and cup holder included

### If looks could dominate

The Dominus gaming desk is simple yet striking, featuring a high-end textured design with a PU top coating and a large, 112x72cm surface that easily fits two monitors.

### Strength in comfort

An ergonomically angled front edge ensures hours of gaming comfort, while a steel frame and 18mm MDF desktop keep you stable and steady.