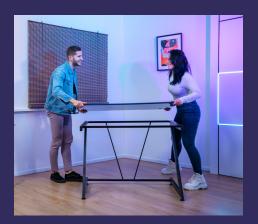

### If looks could dominate

The Dominus gaming desk is simple yet striking, featuring a high-end textured design with a PU top coating and a large, 112x72cm surface that easily fits two monitors.

### Strength in comfort

An ergonomically angled front edge ensures hours of gaming comfort, while a steel frame and 18mm MDF desktop keep you stable and steady.

### **Quick and clean**

Simple and easy assembly will have you up and gaming in no time. Plus, a cable management system hides and bundles your cables for a sleek setup, with a cupholder and headset holder adding to the effect.