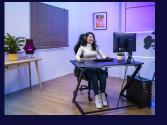

### If looks could dominate

The Dominus gaming desk is simple yet striking, featuring a high-end textured design with a PU top coating and a large, 112x72cm surface that easily fits two monitors.

### Strength in comfort

An ergonomically angled front edge ensures hours of gaming comfort, while a steel frame and 18mm MDF desktop keep you stable and steady.

### **Quick and clean**

Simple and easy assembly will have you up and gaming in no time. Plus, a cable management system hides and bundles your cables for a sleek setup, with a cupholder and headset holder adding to the effect.