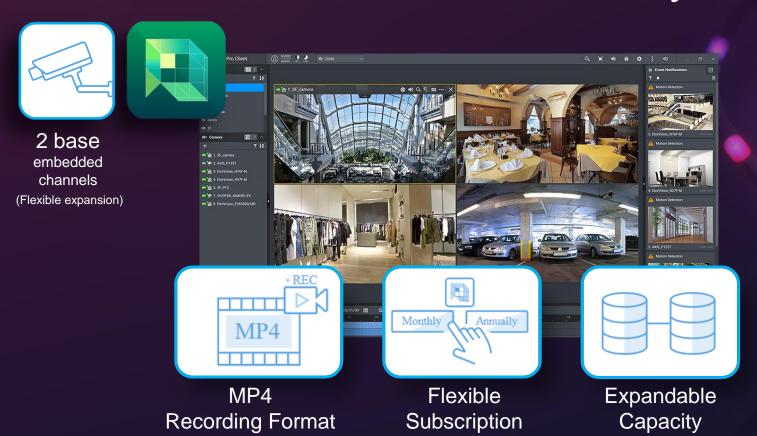

## QVR Elite - Surveillance System

## Unified Interface for Live & Playback

Monitor the live view of multiple channels and playback on 1 single interface.

1 click to switch between Live & Playback