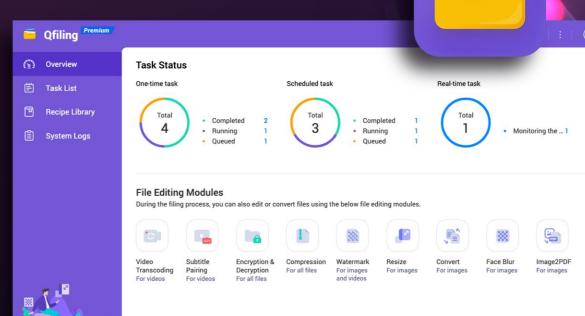

## Qfiling auto archive and filing

Qfiling automates your file organization. All you need to do is categorize your files, set a schedule, and Qfiling will do the rest. It's easy, smart, and efficient!

#### **Flexible**

Customize the filing and batch editing rules.

#### **Efficient**

Scheduling for auto filing.

#### **Total Control**

With system logs, filing status is easily accessible.