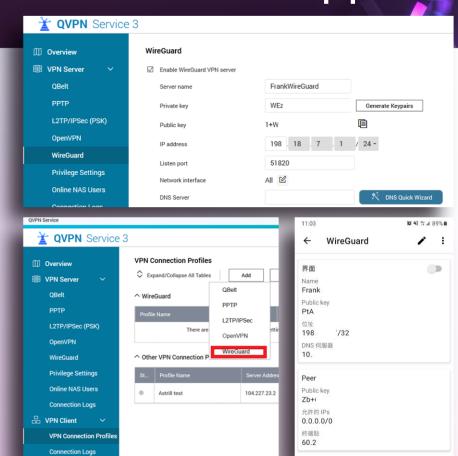

## High-speed WireGuard VPN support

- WireGuard®provides faster
   Point-to-Point of VPN
   connectivity.
- QVPN service integrated
   WireGuard server/client
- Compatible mobile devices which install Wireguard enjoy high-speed VPN transmission.