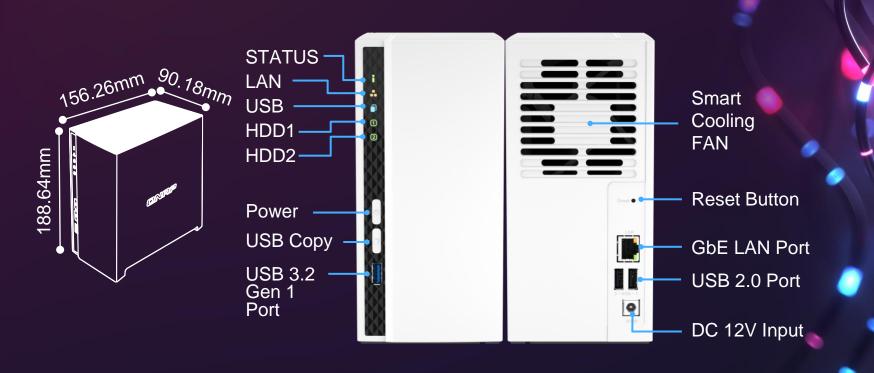

### TS-233 size and I/O

- ARM 64bit Cortex-A55 quad-care 2.0GHz processor
- Build-in 2GB memory
- 1 x gigabit ethernet
- 2 x SATA
- 1 x USB 3.2 Gen 1, 2 x USB 2.0
- Energy-efficient (standby: 3.43W, operation: 10.81W)

### TS-233 size and I/O

## TS-233 spec

|                            | TS-233                                                       |
|----------------------------|--------------------------------------------------------------|
| CPU                        | ARM Quad-core Cortex-A55 up to 2.0GHz                        |
| System memory              | 2GB DDR4 (on board)                                          |
| Drive bay                  | 2 x 2.5" / 3.5" SATA                                         |
| Drive Compatibility        | SATA 6Gb/s                                                   |
| Gigabit RJ45 Ethernet Port | 1                                                            |
| USB port                   | 1 x USB 3.2 Gen1 Type-A (front)<br>2 x USB 2.0 Type-A (rear) |
| Form Factor                | Desktop                                                      |
| LED Indicators             | Status, LAN, USB, HDD1-2                                     |
| Buttons                    | Power, Reset, USB Copy                                       |
| Dimensions (HxWxD)         | 188.64 × 90.18 × 156.26 mm                                   |
| Power Adaptor              | 12V, 65W                                                     |
| Fan                        | 80mm                                                         |
|                            |                                                              |