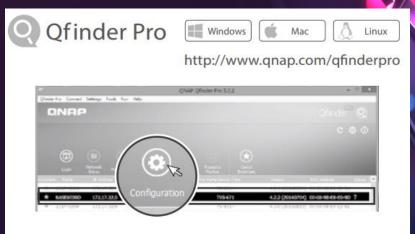

## NAS quick installation

1 scan the QR code with your mobile phone for installation

2 download the Qfinder Pro program on your computer for installation