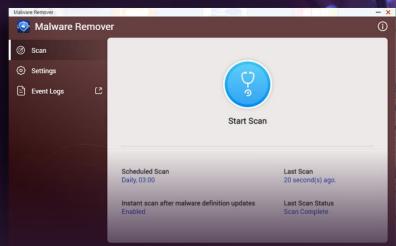

### Malware Remover

Protect your NAS data against malware attacks

Brand-new interface with intelligent autoorganization