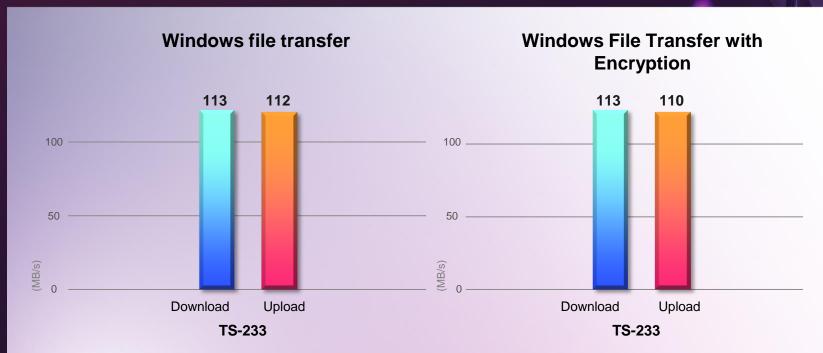

## Performance – full speed 10 GB file transfer

#### **Test Environment**

NAS: TS-133
OS: QTS 5.0
Volume type: Samsung SSD 850 PRO 512GB
Client PC: Windows 10, Intel Core i7-6700 CPU,3.40GHz., 64GB RAM

Build-in NPU Al accelerator

(Neural network Processing Unit)