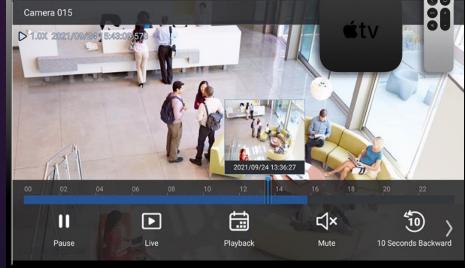

### Surveillance Client for mobile and home environment

QVR Viewer
Surveillance for Apple TV