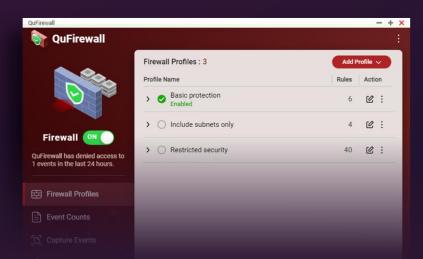

### QuFirewall

You can allow/deny IP addresses and regions to prevent unauthorized access and brute force attacks for safeguarding data and service security.