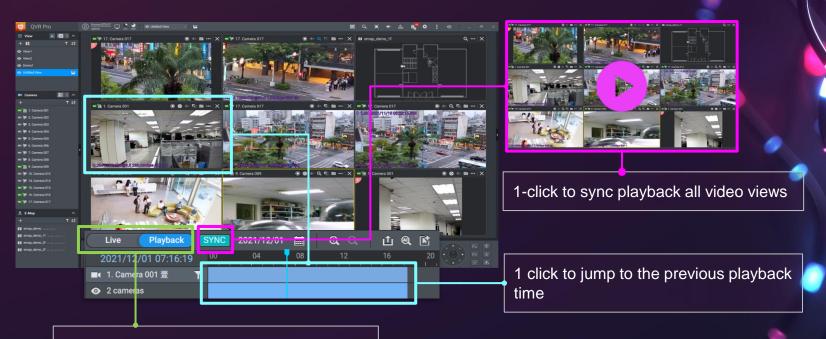

## Unified Interface for Live & Playback

Monitor the live view of multiple channels and playback on 1 single interface.

1 click to switch between Live & Playback