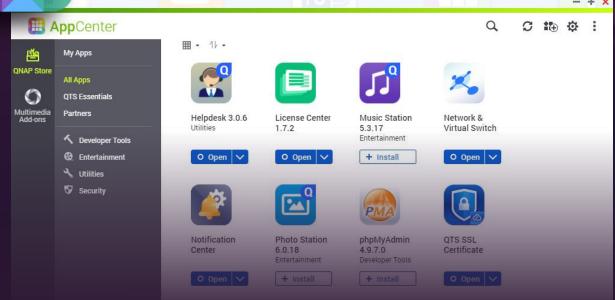

# App Center Install-on-demand apps extend NAS features

various and comprehensive software for your NAS application