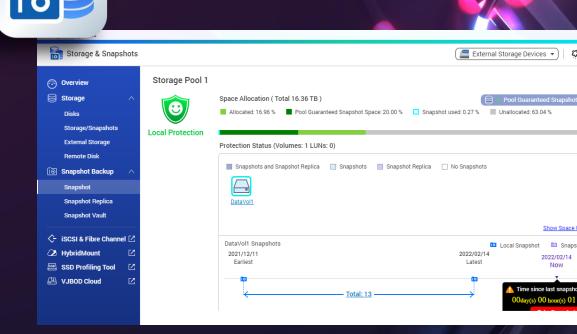

## Snapshots

Taking a snapshot is like taking a photo - within seconds the complete status of yo ur NAS system and data is recorded. If an unexpected situati on arises on your system, you can revert to the state recorded by a s napshot. With greater spaceefficiency and flexibility compared to traditional backup methods, sna pshots are the best way to protect your files and data.