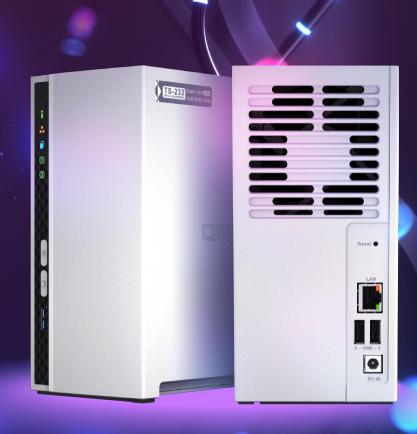

### TS-233 size and I/O

- ARM 64bit Cortex-A55 quad-care 2.0GHz processor
- Build-in 2GB memory
- 1 x gigabit ethernet
- 2 x SATA
- 1 x USB 3.2 Gen 1, 2 x USB 2.0
- Energy-efficient (standby: 3.43W, operation: 10.81W)

### TS-233 size and I/O

## TS-233 spec

|                            | TS-233                                                       |
|----------------------------|--------------------------------------------------------------|
| CPU                        | ARM Quad-core Cortex-A55 up to 2.0GHz                        |
| System memory              | 2GB DDR4 (on board)                                          |
| Drive bay                  | 2 x 2.5" / 3.5" SATA                                         |
| Drive Compatibility        | SATA 6Gb/s                                                   |
| Gigabit RJ45 Ethernet Port | 1                                                            |
| USB port                   | 1 x USB 3.2 Gen1 Type-A (front)<br>2 x USB 2.0 Type-A (rear) |
| Form Factor                | Desktop                                                      |
| LED Indicators             | Status, LAN, USB, HDD1-2                                     |
| Buttons                    | Power, Reset, USB Copy                                       |
| Dimensions (HxWxD)         | 188.64 × 90.18 × 156.26 mm                                   |
| Power Adaptor              | 12V, 65W                                                     |
| Fan                        | 80mm                                                         |
|                            |                                                              |

## TS-233 with 2.5"/3.5" disk installation