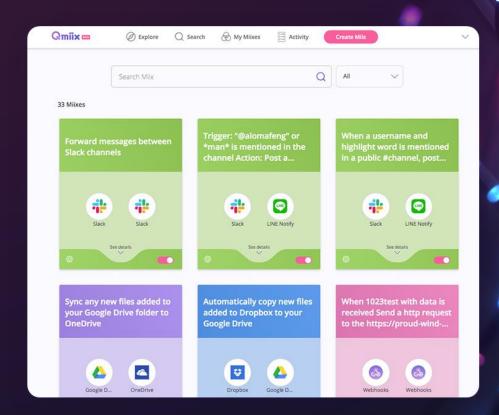

### **Qmiix The Cross-Platform Automation Solution**

Qmiix automates actions between QNAP NAS, cloud services, social networks, and messaging apps to simplify routine tasks