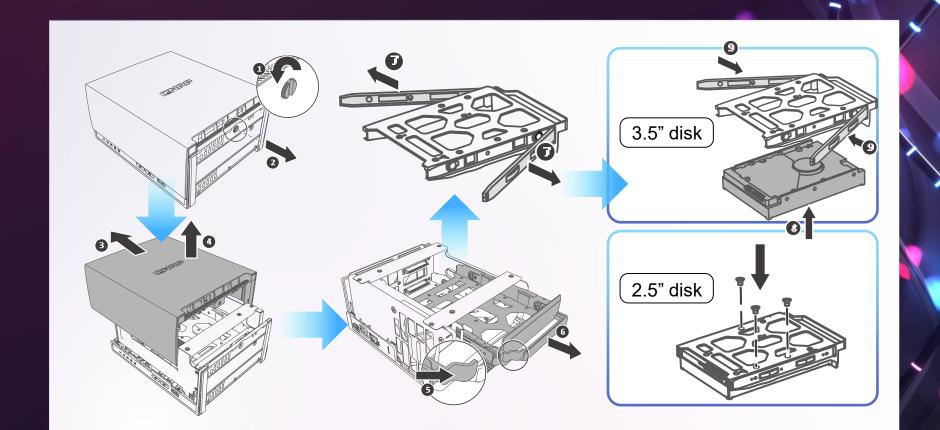

| USB port                   | 1 x USB 3.2 Gen1 Type-A (front)<br>2 x USB 2.0 Type-A (rear) |
| Form Factor                | Desktop                                                      |
| LED Indicators             | Status, LAN, USB, HDD1-2                                     |
| Buttons                    | Power, Reset, USB Copy                                       |
| Dimensions (HxWxD)         | 188.64 × 90.18 × 156.26 mm                                   |
| Power Adaptor              | 12V, 65W                                                     |
| Fan                        | 80mm                                                         |
|                            |                                                              |



## TS-233 with 2.5"/3.5" disk installation





## NAS quick installation

1 scan the QR code with your mobile phone for installation



2 download the Qfinder Pro program on your computer for installation



## myQNAPcloud Link remote access

myQNAPcloud Link provides a safe and convenient remote access service, linking you to your QNAP NAS from wherever you are.







Access control



## High-speed WireGuard VPN support



- WireGuard®provides faster
   Point-to-Point of VPN
   connectivity.
- QVPN service integrated
   WireGuard server/client
- Compatible mobile devices which install Wireguard enjoy high-speed VPN transmission.



HBS3
data protection,
synchronization,
recovery

Hybrid Backup Sync



### HBS3 set by three steps for a backup strategy



Simple completed 3-2-1 backup strategy and recovery plan 3 copies \ 2 media