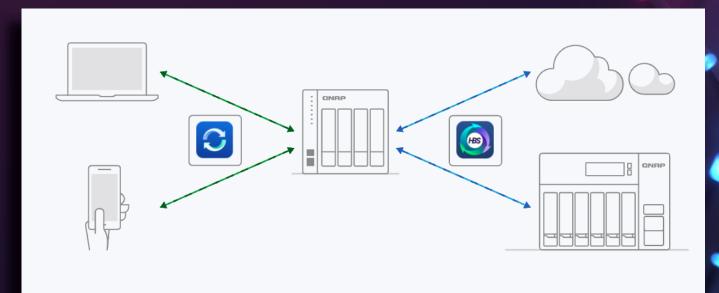

HBS3
data protection,
synchronization,
recovery

Hybrid Backup Sync

### HBS3 set by three steps for a backup strategy

Simple completed 3-2-1 backup strategy and recovery plan 3 copies \ 2 media type \ 1 remote backup

2 media types

### HBS3

multi-cloud backup, remote backup and synchronization, recovery

### Multi-cloud

data backup and synchronization for NAS private cloud and public cloud

## Remote backup and synchronization

remote backup and sync by RTRR

### Data recovery

data protection and recovery