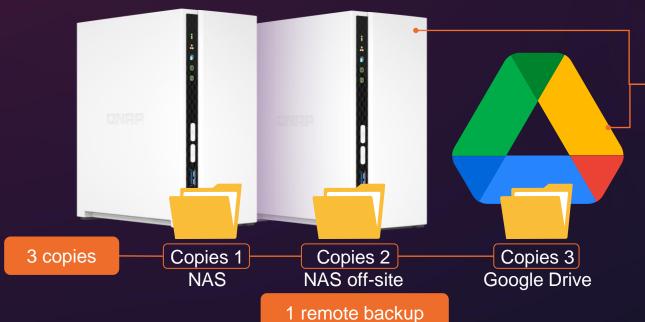

### HBS3 set by three steps for a backup strategy

Simple completed 3-2-1 backup strategy and recovery plan 3 copies \ 2 media type \ 1 remote backup

2 media types