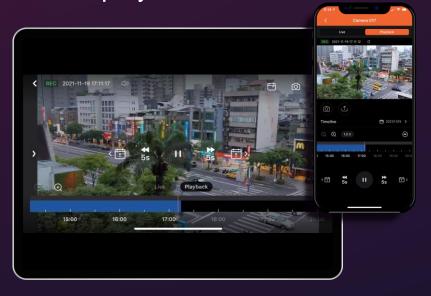

### Surveillance Client for mobile and home environment

QVR Viewer
Surveillance for Apple TV