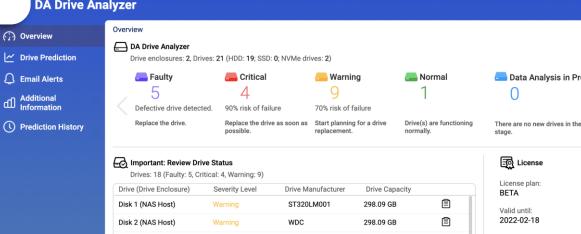

## DA Drive Analyzer disk failure prediction

ULINK, the world leader in providing IT storage interface test tools

## DA Drive Analyzer disk failure prediction

Disk health analysis and failure prediction

DA Drive Analyzer integrated ULINK AI predict technology can warn you before disk failure, help you protect valuable data

Each NAS can perform one disk prediction for free, and you can also pay to subscribe to enhance protection for all disks.

Faulty

Critical

Faulty

**DA Drive Analyzer** 

Disk 4 (NAS Host)

Disk 7 (NAS Host)

Disk 8 (NAS Host)

Disk 9 (NAS Host)

ST320LM001

**TOSHIBA** 

TOSHIBA

WDC

298 09 GB

298.09 GB

298.09 GB

298.09 GB