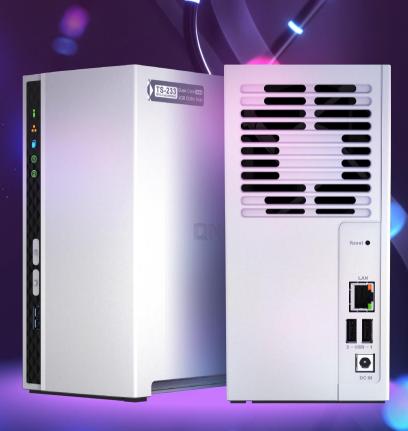

### TS-233 size and I/O

- ARM 64bit Cortex-A55 quad-care 2.0GHz processor
- Build-in 2GB memory
- 1 x gigabit ethernet
- 2 x SATA
- 1 x USB 3.2 Gen 1, 2 x USB 2.0
- Energy-efficient (standby: 3.43W, operation: 10.81W)

### TS-233 size and I/O

## TS-233 spec

|                            | TS-233                                                       |
|----------------------------|--------------------------------------------------------------|
| CPU                        | ARM Quad-core Cortex-A55 up to 2.0GHz                        |
| System memory              | 2GB DDR4 (on board)                                          |
| Drive bay                  | 2 x 2.5" / 3.5" SATA                                         |
| Drive Compatibility        | SATA 6Gb/s                                                   |
| Gigabit RJ45 Ethernet Port | 1                                                            |
| USB port                   | 1 x USB 3.2 Gen1 Type-A (front)<br>2 x USB 2.0 Type-A (rear) |
| Form Factor                | Desktop                                                      |
| LED Indicators             | Status, LAN, USB, HDD1-2                                     |
| Buttons                    | Power, Reset, USB Copy                                       |
| Dimensions (HxWxD)         | 188.64 × 90.18 × 156.26 mm                                   |
| Power Adaptor              | 12V, 65W                                                     |
| Fan                        | 80mm                                                         |
|                            |                                                              |