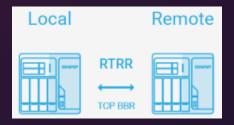

loud Link provides a safe and convenient remote access service, linking you to your QNAP NAS from wherever you are.







Access control



## High-speed WireGuard VPN support



- WireGuard®provides faster
   Point-to-Point of VPN
   connectivity.
- QVPN service integrated
   WireGuard server/client
- Compatible mobile devices which install Wireguard enjoy high-speed VPN transmission.



HBS3
data protection,
synchronization,
recovery

Hybrid Backup Sync



### HBS3 set by three steps for a backup strategy



Simple completed 3-2-1 backup strategy and recovery plan 3 copies \ 2 media type \ 1 remote backup



2 media types

### HBS3

multi-cloud backup, remote backup and synchronization, recovery



### Multi-cloud

data backup and synchronization for NAS private cloud and public cloud



## Remote backup and synchronization

remote backup and sync by RTRR



### Data recovery

data protection and recovery

## Snapshots

Taking a snapshot is like taking a photo - within seconds the complete status of yo ur NAS system and data is recorded. If an unexpected situati on arises on your system, you can revert to the state recorded by a s napshot. With greater spaceefficiency and flexibility compared to traditional backup methods, sna pshots are the best way to protect your files and data.



## DA Drive Analyzer disk failure prediction

ULINK, the world leader in providing IT storage interface test tools



## DA Drive Analyzer disk failure prediction

Disk health analysis and failure prediction

DA Drive Analyzer integrated ULINK AI predict technology can warn you before disk