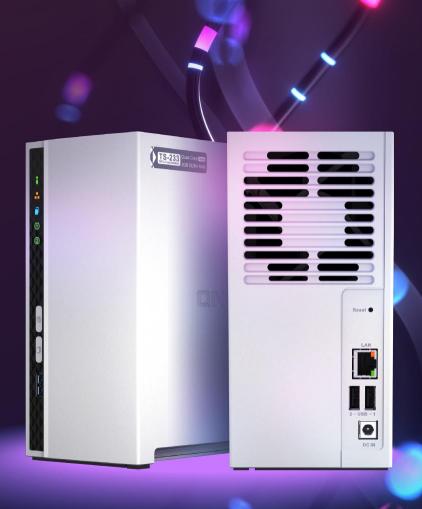

# TS-233

Multi-functional private cloud

supporting NPU for Al-powered image recognition and snapshot protection

64bit Quad-Core

NPU AI Acceleration

### TS-233 size and I/O

- ARM 64bit Cortex-A55 quad-care 2.0GHz processor
- Build-in 2GB memory
- 1 x gigabit ethernet
- 2 x SATA
- 1 x USB 3.2 Gen 1, 2 x USB 2.0
- Energy-efficient (standby: 3.43W, operation: 10.81W)