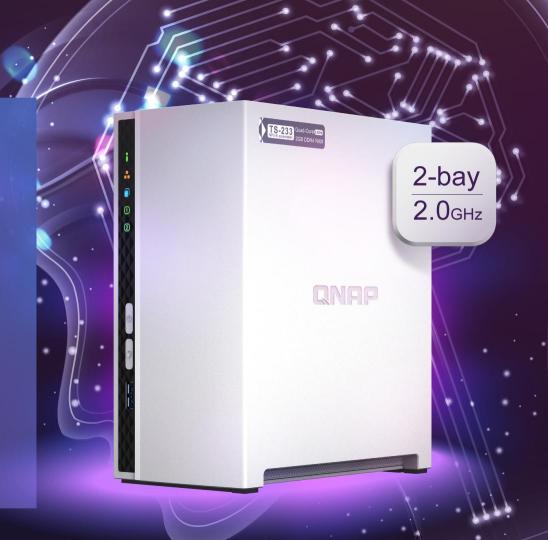

# TS-233

Multi-functional private cloud

supporting NPU for Al-powered image recognition and snapshot protection

64bit Quad-Core

NPU AI Acceleration

### TS-233 size and I/O

- ARM 64bit Cortex-A55 quad-care 2.0GHz processor
- Build-in 2GB memory
- 1 x gigabit ethernet
- 2 x SATA
- 1 x USB 3.2 Gen 1, 2 x USB 2.0
- Energy-efficient (standby: 3.43W, operation: 10.81W)

## TS-233 spec

|                            | TS-233                                                       |
|----------------------------|--------------------------------------------------------------|
| CPU                        | ARM Quad-core Cortex-A55 up to 2.0GHz                        |
| System memory              | 2GB DDR4 (on board)                                          |
| Drive bay                  | 2 x 2.5" / 3.5" SATA                                         |
| Drive Compatibility        | SATA 6Gb/s                                                   |
| Gigabit RJ45 Ethernet Port | 1                                                            |
| USB port                   | 1 x USB 3.2 Gen1 Type-A (front)<br>2 x USB 2.0 Type-A (rear) |
| Form Factor                | Desktop                                                      |
| LED Indicators             | Status, LAN, USB, HDD1-2                                     |
| Buttons                    | Power, Reset, USB Copy                                       |
| Dimensions (HxWxD)         | 188.64 × 90.18 × 156.26 mm                                   |
| Power Adaptor              | 12V, 65W                                                     |
| Fan                        | 80mm                                                         |
|                            |                                                              |