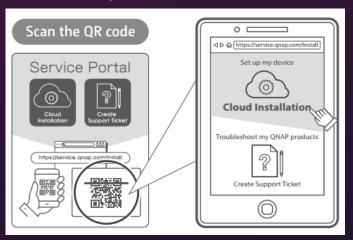

## NAS quick installation

1 scan the QR code with your mobile phone for installation

2 download the Qfinder Pro program on your computer for installation