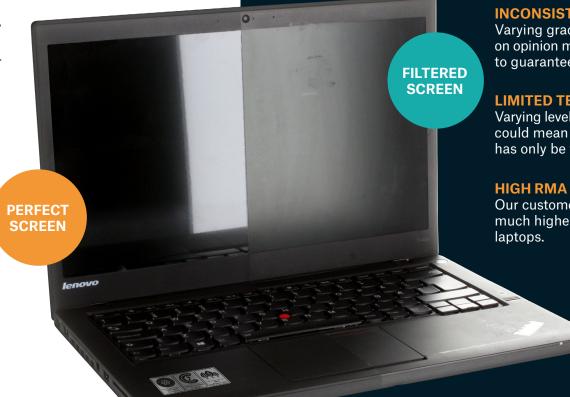

## **INCONSISTENT QUALITY**

Varying grades and condition based on opinion means you will never be able to quarantee a standard of product.

#### **LIMITED TESTING**

Varying levels of undocumented testing could mean you're using a laptop that has only be tested to turn on.

Our customers tell us they experience much higher RMA with refurbished

#### **LOW RMA**

Our 360-point process ensures less than 3% RMA.