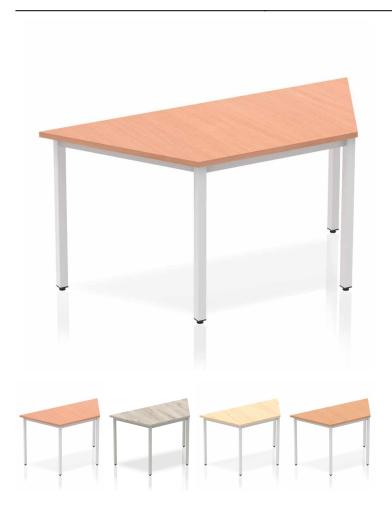

## Impulse Trapezium Table Box Frame Leg **SKU** BF00108

**Colour:** Beech, Grey Oak, Maple, Oak, Walnut, White **Width:** 1600

Impulse freestanding meeting table | Trapezoidal shape for groups of tables | Provides excellent team working environment | 25mm thick top | Attractive silver coated box frame leg | 2mm abs protective edging | Heat resistant beech melamine finish

## •Shape: Trapezium

Desk / Table Specs

- •Top Shape: Trapezium
- •Top Size: 1600 x 800
- •Frame Colour: Silver
- •Leg Type: Box Frame
- Product Dimensions (mm)
- •Width: 1600
- •Depth: 800
- •Height: 725
- •Thickness: 25
- Weight (kg): 32; 23.6
- Internal Desk Dimensions (mm)
- •Width Under Desk: 1393
- •Height Under Desk: 707