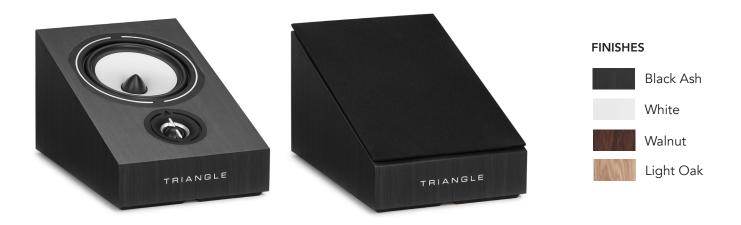

# **BOREA BRA1**

The Borea BRA1 speakers, dedicated to the reproduction of sound effects, are an ideal complement to your home theater set-up.

Thanks to their adjustable crossover, they can be used as follows:

- As vertical 3D effects: The speakers are placed on top of the main speakers, with the BRA1 angled up, using the sound wave reflection principle.
- As horizontal effects: The speakers are placed on the back or side walls thanks to their dedicated mounting

system. With an angled front, the BRA1s allow for precise and direct targeting of the sound waves towards the listener.auditeur.

Build a powerful home theater system that ranges from a 3.1.2 to a 9.2.4 configuration and enjoy clear, dynamic, and precise sound for an immersive and heart-pounding experience.

\* The BRA1 can be placed on the BR03, BR07, BR08 and BR09 speakers of the Borea range.

# EAN CODE

Black : 3660216007636 White : 3660216008015 Walnut : 3660216008220 Light Oak : 3660216007803