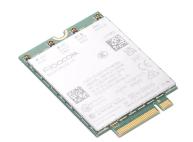

## Lenovo 4XC1K04678 network card Internal WWAN 1000 Mbit/s

Brand: Lenovo Product code: 4XC1K04678

Product name: 4XC1K04678

- Fibocom L860-GL-16- 4G WWAN module- Interface: M.2 Key-B

- Supports LTE FDD/LTE TDD/WCDMA systems

- Support 4x4 MIMO

- Support Windows 10 and Windows 11 Fibocom L860-GL-16 CAT16 4G WWAN for P16

## Lenovo 4XC1K04678 network card Internal WWAN 1000 Mbit/s:

ThinkPad Fibocom L860-GL-16 XMM7560 CAT16 4G PCIE M.2 3042 WWAN Module is a wireless communication module with receive diversity. It helps provide data connectivity and network with PCIe Gen2 M.2 interface. With downlink speed up to 1Gbps and uplink speed up to 150 Mbps, the 4G LTE CAT16 WWAN module enhances the network reliability and availability of your ThinkPad, and provides a great cellular solution for travelers to sustain mobility while using PC devices. Lenovo 4XC1K04678. Internal. Connectivity technology: Wireless, Host interface: M.2, Interface: WWAN.