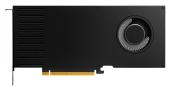

## HP NVIDIA RTX A4000E 16GB 4DP Graphics

Brand : HP

## Product code: 6H7J7AA

Product name : NVIDIA RTX A4000E 16GB 4DP Graphics

HP NVIDIA RTX A4000E 16GB 4DP Graphics

196548978052

0196548978052

Disclaimer. The information published here (the "Information") is based on sources that can be considered reliable, typically the manufacturer, but this Information is provided "AS IS" and without guarantee of correctness or completeness. The Information is only indicative and can be changed at any time without notification. No rights can be based on the Information. Suppliers or aggregators of this Information do not accept any liability with regard to the content of (web)pages and other documents, including its Information. The publisher of the Information can not be held liable for the content of 3rd party websites that are linking this Information or are linked to from this Information. You as the User of the Information are solely responsible for the choice and usage of this Information. You are not entitled to transfer, copy or otherwise multiply or distribute the Information. You are obliged to follow the directions of the copyright owner(s) with regard to the use of the Information. Exclusively Dutch law is applicable. With regard to price and stock data on the site, the publisher followed a number of starting points, which are not necessarily relevant for your private or business circumstances. Therefore, the price and stock data are only indicative and are subject to changes. You are personally responsible for the way you use and apply this information. As a user of the Information or sites or documents in which this Information is included, you will adhere to standard fair use including avoidance of spamming, ripping, intellectual-property violations, privacy violations, and any other illegal activity.