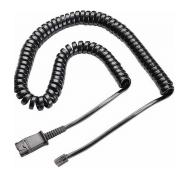

## POLY U10P-S Cable

Brand : POLY

Product code: 784S0AA

Product name : Poly U10P-S Cable

Poly U10P-S Cable

POLY U10P-S Cable:

Direct Connect Cable

Less expensive, Easy to install, Takes up virtually no desk space. POLY U10P-S Cable. Product type: Cable. Weight: 67 g. Product colour: Black