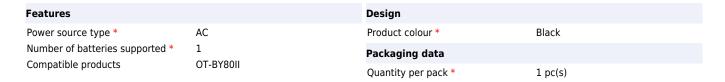

## Epson C32C882381 battery charger AC

**Brand :** Epson **Product code:** C32C882381

Product name: C32C882381

OT-SB80II (381): Single battery charger for OT-BY80II

Epson C32C882381. Power source type: AC, Compatible products: OT-BY80II. Product colour: Black.

Quantity per pack: 1 pc(s)

8715946710006

Disclaimer. The information published here (the "Information") is based on sources that can be considered reliable, typically the manufacturer, but this Information is provided "AS IS" and without guarantee of correctness or completeness. The Information is only indicative and can be changed at any time without notification. No rights can be based on the Information. Suppliers or aggregators of this Information do not accept any liability with regard to the content of (web)pages and other documents, including its Information. The publisher of the Information can not be held liable for the content of 3rd party websites that are linking this Information or are linked to from this Information. You as the User of the Information are solely responsible for the choice and usage of this Information. You are not entitled to transfer, copy or otherwise multiply or distribute the Information. You are obliged to follow the directions of the copyright owner(s) with regard to the use of the Information. Exclusively Dutch law is applicable. With regard to price and stock data on the site, the publisher followed a number of starting points, which are not necessarily relevant for your private or business circumstances. Therefore, the price and stock data are only indicative and are subject to changes. You are personally responsible for the way you use and apply this information. As a user of the Information or sites or documents in which this Information is included, you will adhere to standard fair use including avoidance of spamming, ripping, intellectual-property violations, privacy violations, and any other illegal activity.