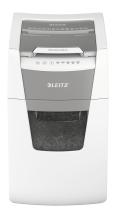

## Leitz P4 44L paper shredder Cross shredding 55 dB 22 cm Silver, Black, White, Grey

Brand : Leitz Product code: 80131000

**Product name:** P4 44L

44L, P-4, A4, 80 g/m<sup>2</sup>, 300W

Leitz P4 44L. Shredding type: Cross shredding, Working width: 22 cm, Shredding size: 4x30 mm. Power consumption (typical): 300 W. Width: 365 mm, Depth: 430 mm, Height: 618 mm

| Features                |                 | Features                    |                            |
|-------------------------|-----------------|-----------------------------|----------------------------|
| Shredding paper clips * | ✓               | Shredding staples *         | ✓                          |
| Shredding size *        | 4x30 mm         | Paper shredding *           | ✓                          |
| Shredding type *        | Cross shredding | Credit cards shredding *    | ✓                          |
| Anti-jam mechanism      | ✓               | Product colour              | Silver, Black, White, Grey |
| Pull-out bin            | ✓               | Media weight                | 80 g/m²                    |
| Basket volume *         | 44 L            | ISO A-series sizes (A0A9)   | A4                         |
| Noise level             | 55 dB           | Bin full indicator          | ✓                          |
| Control type            | Touch           | Power                       |                            |
| Working width *         | 22 cm           | Power consumption (typical) | 300 W                      |
| Shredding capacity      | 150 sheets      | rower consumption (typical) | 300 W                      |
| Auto power off after    | 3 min           | Weight & dimensions         |                            |
| Security level          | P-4             | Width                       | 365 mm                     |
| Duty cycle              | 30 min          | Depth                       | 430 mm                     |
|                         |                 | Height                      | 618 mm                     |
|                         |                 | Weight                      | 15.3 kg                    |