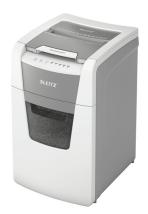

## Leitz P4 44L paper shredder Cross shredding 55 dB 22 cm Silver, Black, White, Grey

Brand : Leitz Product code: 80131000

**Product name:** P4 44L

44L, P-4, A4, 80 g/m<sup>2</sup>, 300W

Leitz P4 44L. Shredding type: Cross shredding, Working width: 22 cm, Shredding size: 4x30 mm. Power consumption (typical): 300 W. Width: 365 mm, Depth: 430 mm, Height: 618 mm

| Features                |                 | Features                    |                            |
|-------------------------|-----------------|-----------------------------|----------------------------|
| Shredding paper clips * | ✓               | Shredding staples *         | ✓                          |
| Shredding size *        | 4x30 mm         | Paper shredding *           | ✓                          |
| Shredding type *        | Cross shredding | Credit cards shredding *    | ✓                          |
| Anti-jam mechanism      | ✓               | Product colour              | Silver, Black, White, Grey |
| Pull-out bin            | ✓               | Media weight                | 80 g/m²                    |
| Basket volume *         | 44 L            | ISO A-series sizes (A0A9)   | A4                         |
| Noise level             | 55 dB           | Bin full indicator          | ✓                          |
| Control type            | Touch           | Power                       |                            |
| Working width *         | 22 cm           | Power consumption (typical) | 300 W                      |
| Shredding capacity      | 150 sheets      | rower consumption (typical) | 300 W                      |
| Auto power off after    | 3 min           | Weight & dimensions         |                            |
| Security level          | P-4             | Width                       | 365 mm                     |
| Duty cycle              | 30 min          | Depth                       | 430 mm                     |
|                         |                 | Height                      | 618 mm                     |
|                         |                 | Weight                      | 15.3 kg                    |