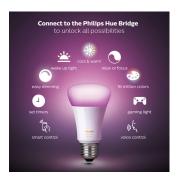

## Philips 929002468819 smart lighting Smart bulb Bluetooth/Zigbee White 9 W

**Brand**: Philips **Product code:** 929002468819

**Product name:** 929002468819

9W, A60, E27, 2-Pack

Philips 929002468819. Type: Smart bulb, Interface: Bluetooth/Zigbee, Product colour: White. Energy efficiency class: F, Power source type: AC. Bulb diameter: 6 cm, Bulb height: 11 cm. Package type: Box. Quantity per pack: 2 pc(s)

| Features                                                                                                        |                                                        | Performance                                                                                                                                                    |               |
|-----------------------------------------------------------------------------------------------------------------|--------------------------------------------------------|----------------------------------------------------------------------------------------------------------------------------------------------------------------|---------------|
| Type * Bulb type Interface * Product colour * Fitting/cap type Colour changing Light colour Bulb power Dimmable | Smart bulb LED Bluetooth/Zigbee White E27  ✓ Multi 9 W | Works with Amazon Alexa Works with the Google Assistant Works with Apple HomeKit  Weight & dimensions  Bulb diameter Bulb height  Packaging data  Package type | 6 cm<br>11 cm |
| Power                                                                                                           |                                                        | Packaging content                                                                                                                                              |               |
| Energy efficiency class<br>Power source type                                                                    | F<br>AC                                                | Quantity per pack *                                                                                                                                            | 2 pc(s)       |