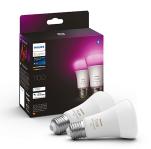

## Philips 929002468819 smart lighting Smart bulb Bluetooth/Zigbee White 9 W

**Brand**: Philips **Product code:** 929002468819

**Product name:** 929002468819

9W, A60, E27, 2-Pack

Philips 929002468819. Type: Smart bulb, Interface: Bluetooth/Zigbee, Product colour: White. Energy efficiency class: F, Power source type: AC. Bulb diameter: 6 cm, Bulb height: 11 cm. Package type: Box. Quantity per pack: 2 pc(s)