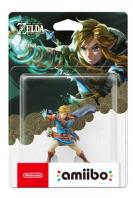

## Nintendo Link (Tears of the Kingdom)

Brand : Nintendo

Product code: 10009873

Product name : Link (Tears of the Kingdom)

Link (Tears of the Kingdom)

Nintendo Link (Tears of the Kingdom). Product type: Collectible figure, On basis of: Video game, Theme: The Legend of Zelda: Tears of the Kingdom. Quantity per pack: 1 pc(s)

## Features Features Assembly required Product colour Multicolour × On basis of \* 2023 Video game Year The Legend of Zelda: Tears of the Release date (DD/MM/YYYY) 12/05/2023 Theme \* Kingdom Power Recommended age group Adult & Child Batteries required × Sound effects X Light effects X Packaging content Product type \* Collectible figure Quantity per pack 1 pc(s)