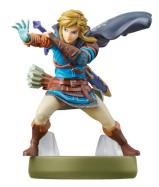

## Nintendo Link (Tears of the Kingdom)

Brand : Nintendo

Product code: 10009873

Product name : Link (Tears of the Kingdom)

Link (Tears of the Kingdom)

Nintendo Link (Tears of the Kingdom). Product type: Collectible figure, On basis of: Video game, Theme: The Legend of Zelda: Tears of the Kingdom. Quantity per pack: 1 pc(s)

## Features Features Assembly required Product colour Multicolour × On basis of \* 2023 Video game Year The Legend of Zelda: Tears of the Release date (DD/MM/YYYY) 12/05/2023 Theme \* Kingdom Power Recommended age group Adult & Child Batteries required × Sound effects X Light effects X Packaging content Product type \* Collectible figure Quantity per pack 1 pc(s)