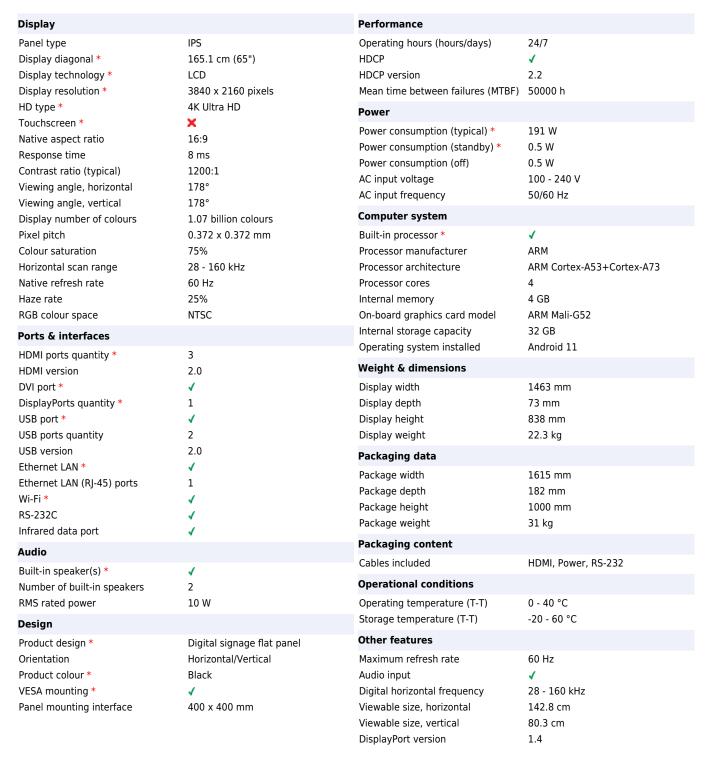

## iiyama LH6554UHS-B1AG Signage Display Digital signage flat panel 165.1 cm (65") LCD Wi-Fi 4K Ultra HD Black Built-in processor Android 11 24/7

Product code: LH6554UHS-B1AG

îîvama

4K

ProLite

Product name: LH6554UHS-B1AG