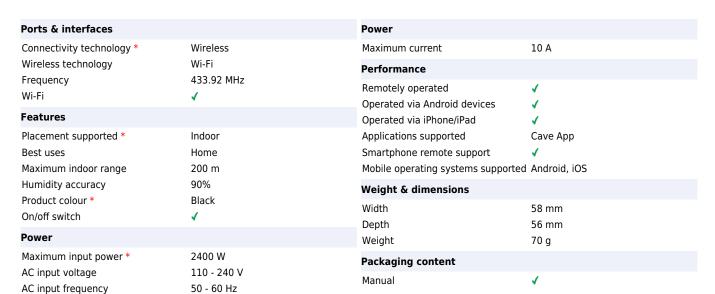

Cave App is free, there are no monthly charges for using the App
- Cave is modular, using a secure barcode system, you can add unlimited Cave accessories to your starter kit. Accessories can be paired to the App in minutes
- Cave is wireless, easy to set-up and use. The starter kit includes everything you need to start your smart home alarm. Cave works over wifi, or a back-up SIM card, should the wifi go offline (SIM card not included)

MAX 2400W, 433.92MHz,  $58mm \times 56mm$ , 70g

## Veho VHS-008-SP smart plug 2400 W Home Black:

The Cave Wireless Smart Plug is designed for use with the Cave Smart Home system. The smart plug is easily added to your existing Cave system using the Cave App, add your Smart Plug into existing schedules or as part of your 'Home Arm'. Total peace of mind.